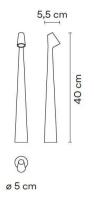

## KODA

| Africa                                                                                                                                                                                                                                       | Brand                                      | Designer                                           |
|----------------------------------------------------------------------------------------------------------------------------------------------------------------------------------------------------------------------------------------------|--------------------------------------------|----------------------------------------------------|
|                                                                                                                                                                                                                                              | Vibia                                      | Francisco Gomez Paz                                |
| Defined by an instinctual<br>connection to the landscape and<br>surrounding architecture, Break Plus<br>converts any wall into a three<br>dimensional mural, casting diffuse,<br>indirect light upwards, downwards<br>or in both directions. | <b>Type</b><br>Table                       | <b>Electrical Characteristics</b><br>IP 20<br>DALI |
|                                                                                                                                                                                                                                              | Material                                   | Photometric Data                                   |
|                                                                                                                                                                                                                                              | Aluminium body /<br>Polycarbonate diffuser | CRI 90                                             |
| Downloads                                                                                                                                                                                                                                    | Dimension                                  |                                                    |
|                                                                                                                                                                                                                                              | Ø5 x H.45 cm                               |                                                    |
|                                                                                                                                                                                                                                              |                                            |                                                    |
|                                                                                                                                                                                                                                              | Light Temperature                          | Colour/Finish                                      |
|                                                                                                                                                                                                                                              | 2700K                                      | Brown D1                                           |
|                                                                                                                                                                                                                                              |                                            |                                                    |