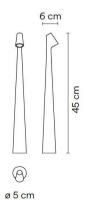

## Dimension

Ø5 x H.40 cm

| Light Temperature | Colour/Finish |
|-------------------|---------------|
| 2700K             | Brown D1      |
|                   |               |