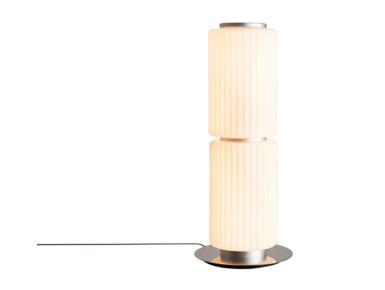

| COL-175-2-T-IVO-240                                                                                                                                                                                                                                                                                        | Brand                | Designer                   |
|------------------------------------------------------------------------------------------------------------------------------------------------------------------------------------------------------------------------------------------------------------------------------------------------------------|----------------------|----------------------------|
|                                                                                                                                                                                                                                                                                                            | ANDlight             | LUKAS PEET                 |
| The Column was used as a module<br>in the building of ancient temples<br>as it expresses proportion, strength<br>and beauty. With one to two<br>vertically stacked segments of<br>machine mould-blown glass<br>cylinders, the Column Table Lamp<br>ascends from a polished, round<br>stainless steel base. | Туре                 | Electrical Characteristics |
|                                                                                                                                                                                                                                                                                                            | Table                | IP 20<br>DALI              |
|                                                                                                                                                                                                                                                                                                            | Material             | Photometric Data           |
|                                                                                                                                                                                                                                                                                                            | Glass,Aluminum,Steel | 90+                        |
|                                                                                                                                                                                                                                                                                                            |                      |                            |
| Downloads                                                                                                                                                                                                                                                                                                  | Dimension            |                            |
|                                                                                                                                                                                                                                                                                                            | Ø 17.5 x 29.5cm      |                            |
| ▶ CAD                                                                                                                                                                                                                                                                                                      |                      |                            |
| Instructions                                                                                                                                                                                                                                                                                               | Light Temperature    | Colour/Finish              |
|                                                                                                                                                                                                                                                                                                            |                      | Powdered Ivory             |