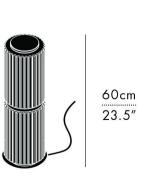

| COL-175-2-T-IVO-240                                                                                                                                                                                                                                                                                        | Brand                | Designer                   |
|------------------------------------------------------------------------------------------------------------------------------------------------------------------------------------------------------------------------------------------------------------------------------------------------------------|----------------------|----------------------------|
|                                                                                                                                                                                                                                                                                                            | ANDlight             | LUKAS PEET                 |
| The Column was used as a module<br>in the building of ancient temples<br>as it expresses proportion, strength<br>and beauty. With one to two<br>vertically stacked segments of<br>machine mould-blown glass<br>cylinders, the Column Table Lamp<br>ascends from a polished, round<br>stainless steel base. | Туре                 | Electrical Characteristics |
|                                                                                                                                                                                                                                                                                                            | Table                | IP 20<br>DALI              |
|                                                                                                                                                                                                                                                                                                            | Material             | Photometric Data           |
|                                                                                                                                                                                                                                                                                                            | Glass,Aluminum,Steel | 90+                        |
|                                                                                                                                                                                                                                                                                                            |                      |                            |
| Downloads                                                                                                                                                                                                                                                                                                  | Dimension            |                            |
|                                                                                                                                                                                                                                                                                                            | Ø 17.5 x 29.5cm      |                            |
| ▶ CAD                                                                                                                                                                                                                                                                                                      |                      |                            |
| Instructions                                                                                                                                                                                                                                                                                               | Light Temperature    | Colour/Finish              |
|                                                                                                                                                                                                                                                                                                            |                      | Powdered Ivory             |