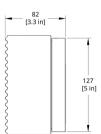

| 134<br>[5 in] |  |
|---------------|--|
|               |  |
|               |  |
|               |  |
|               |  |

| Crisp   Frosted Glass   Natural Anodized<br>Backplate                                                                                                                                                                                                                                              | <b>Brand</b><br>RBW                          | <b>Designer</b><br>RBW                                                                                                                 |
|----------------------------------------------------------------------------------------------------------------------------------------------------------------------------------------------------------------------------------------------------------------------------------------------------|----------------------------------------------|----------------------------------------------------------------------------------------------------------------------------------------|
| As a versatile flush mount, Crisp's simple, iconic design is<br>suitable for both wall and ceiling installation, indoors and<br>outdoors. The solid glass shade, offered in a range of<br>finishes, is distinguished by its scored surface, adding a<br>subtle textural detail to the environment. | <b>Type</b><br>Ceiling,Wall                  | Electrical Characteristics<br>IP 65<br>Low voltage driver required,<br>supplied by Koda.<br>LED Lifespan 50k hours<br>Phase,DALI,1-10V |
|                                                                                                                                                                                                                                                                                                    | <b>Material</b><br>Cast solid glass,aluminum | Photometric Data                                                                                                                       |
| Downloads                                                                                                                                                                                                                                                                                          | <b>Dimension</b><br>127mm Ø x 84mm Depth     |                                                                                                                                        |
| <ul> <li>CAD</li> <li>Instructions</li> <li>Photometry</li> </ul>                                                                                                                                                                                                                                  | <b>Light Temperature</b><br>2700K-4000K      | <b>Colour/Finish</b><br>Frosted (Crisp)<br>Natural Anodized Backplate                                                                  |