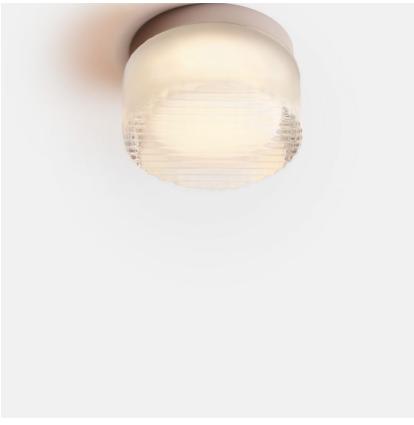

| 134<br>[5 in] |  |
|---------------|--|
|               |  |
|               |  |
|               |  |
|               |  |

| Crisp   Frosted Glass   Natural Anodized<br>Backplate                                                                                                                                                                                                                                              | <b>Brand</b><br>RBW                          | <b>Designer</b><br>RBW                                                                                                                 |
|----------------------------------------------------------------------------------------------------------------------------------------------------------------------------------------------------------------------------------------------------------------------------------------------------|----------------------------------------------|----------------------------------------------------------------------------------------------------------------------------------------|
| As a versatile flush mount, Crisp's simple, iconic design is<br>suitable for both wall and ceiling installation, indoors and<br>outdoors. The solid glass shade, offered in a range of<br>finishes, is distinguished by its scored surface, adding a<br>subtle textural detail to the environment. | <b>Type</b><br>Ceiling,Wall                  | Electrical Characteristics<br>IP 65<br>Low voltage driver required,<br>supplied by Koda.<br>LED Lifespan 50k hours<br>Phase,DALI,1-10V |
|                                                                                                                                                                                                                                                                                                    | <b>Material</b><br>Cast solid glass,aluminum | Photometric Data                                                                                                                       |
| Downloads                                                                                                                                                                                                                                                                                          | <b>Dimension</b><br>127mm Ø x 84mm Depth     |                                                                                                                                        |
| <ul> <li>CAD</li> <li>Instructions</li> <li>Photometry</li> </ul>                                                                                                                                                                                                                                  | <b>Light Temperature</b><br>2700K-4000K      | <b>Colour/Finish</b><br>Frosted (Crisp)<br>Natural Anodized Backplate                                                                  |