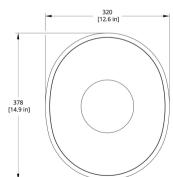

# Crepe | Medium 15" | Blush Glass Finish | 3500K

Crafted entirely from glass, the Crepe collection creates a mesmerizing depth of light and form with a layered diffuser and shade. This collection is created in collaboration with Little Wing Lee of Studio & Projects.

#### Downloads

- ▶ Instructions
- ▶ Photometry

## ן ר

#### Designer

Little Wing Lee

RBW

Type Wall

Brand

Electrical Characteristics

Low voltage driver required,

supplied by Koda. LED Lifespan 50k hours

Material

Photometric Data

Cast solid glass, aluminum

90+ CRI

#### Dimension

320.04 mm W x 378.46 mm H x 86.36 mm D

### Light Temperature

#### Colour/Finish

3500K

Blush