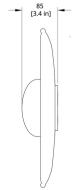

# Crepe | Medium 15" | Blush Glass Finish | 3500K

Crafted entirely from glass, the Crepe collection creates a mesmerizing depth of light and form with a layered diffuser and shade. This collection is created in collaboration with Little Wing Lee of Studio & Projects.

#### Downloads

- ▶ Instructions
- ▶ Photometry

## ן ר

#### Designer

Little Wing Lee

RBW

Type Wall

Brand

Electrical Characteristics

Low voltage driver required,

supplied by Koda. LED Lifespan 50k hours

Material

Photometric Data

Cast solid glass, aluminum

90+ CRI

#### Dimension

320.04 mm W x 378.46 mm H x 86.36 mm D

### Light Temperature

#### Colour/Finish

3500K

Blush