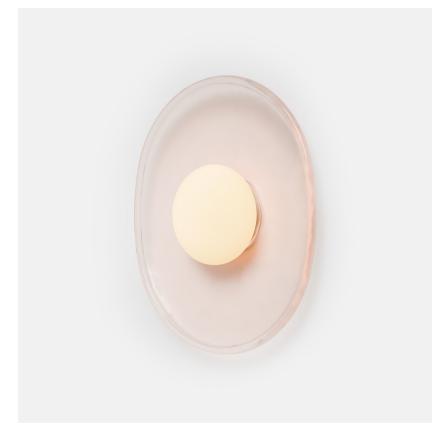

# Crepe | Medium 15" | Blush Glass Finish | 3500K

Crafted entirely from glass, the Crepe collection creates a mesmerizing depth of light and form with a layered diffuser and shade. This collection is created in collaboration with Little Wing Lee of Studio & Projects.

#### Colour/Finish

3500K

Blush