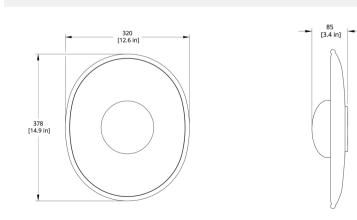

| Crepe   Medium 15"   Frosted Glass Finish  <br>3000K                                                                                                                                                    | <b>Brand</b><br>RBW                       | <b>Designer</b><br>Little Wing Lee                                          |
|---------------------------------------------------------------------------------------------------------------------------------------------------------------------------------------------------------|-------------------------------------------|-----------------------------------------------------------------------------|
| Crafted entirely from glass, the                                                                                                                                                                        | Туре                                      | Electrical Characteristics                                                  |
| Crepe collection creates a<br>mesmerizing depth of light and<br>form with a layered diffuser and<br>shade. This collection is created in<br>collaboration with Little Wing Lee<br>of Studio & Projects. | Wall                                      | Low voltage driver required,<br>supplied by Koda.<br>LED Lifespan 50k hours |
|                                                                                                                                                                                                         | Material                                  | Photometric Data                                                            |
|                                                                                                                                                                                                         | Cast solid glass,aluminum                 | 90+ CRI                                                                     |
| Downloads                                                                                                                                                                                               | Dimension                                 |                                                                             |
|                                                                                                                                                                                                         | 320.04 mm W x 378.46 mr<br>H x 86.36 mm D | n                                                                           |
| ▷ Instructions                                                                                                                                                                                          |                                           |                                                                             |
| Photometry                                                                                                                                                                                              | Light Temperature                         | Colour/Finish                                                               |