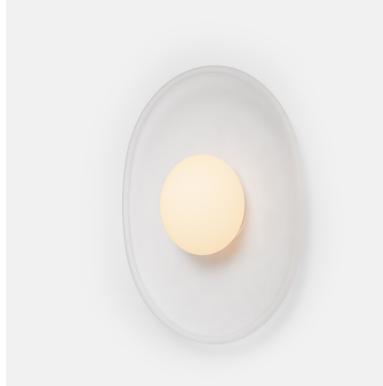

| Crepe   Medium 15"   Frosted Glass Finish  <br>3000K                                                                                                                                                    | <b>Brand</b><br>RBW                       | <b>Designer</b><br>Little Wing Lee                                          |
|---------------------------------------------------------------------------------------------------------------------------------------------------------------------------------------------------------|-------------------------------------------|-----------------------------------------------------------------------------|
| Crafted entirely from glass, the                                                                                                                                                                        | Туре                                      | Electrical Characteristics                                                  |
| Crepe collection creates a<br>mesmerizing depth of light and<br>form with a layered diffuser and<br>shade. This collection is created in<br>collaboration with Little Wing Lee<br>of Studio & Projects. | Wall                                      | Low voltage driver required,<br>supplied by Koda.<br>LED Lifespan 50k hours |
|                                                                                                                                                                                                         | Material                                  | Photometric Data                                                            |
|                                                                                                                                                                                                         | Cast solid glass,aluminum                 | 90+ CRI                                                                     |
| Downloads                                                                                                                                                                                               | Dimension                                 |                                                                             |
|                                                                                                                                                                                                         | 320.04 mm W x 378.46 mr<br>H x 86.36 mm D | n                                                                           |
| ▷ Instructions                                                                                                                                                                                          |                                           |                                                                             |
| Photometry                                                                                                                                                                                              | Light Temperature                         | Colour/Finish                                                               |