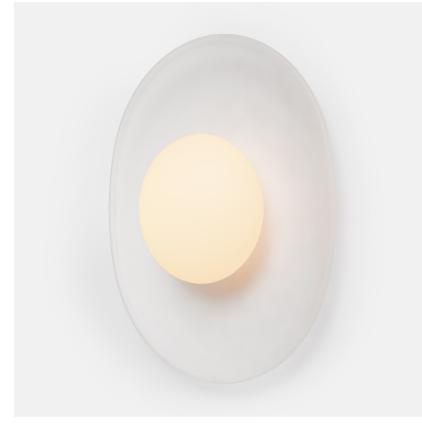

# Crepe | Large 19" | Frosted Glass Finish | 3500K Brand

Crafted entirely from glass, the Crepe collection creates a mesmerizing depth of light and form with a layered diffuser and shade. This collection is created in collaboration with Little Wing Lee of Studio & Projects.

### Colour/Finish

3500K

Frosted