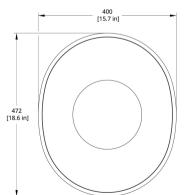

#### Dimension

 $398.78 \text{ mm W} \times 472.44 \text{ mm} \\ \text{H} \times 124.46 \text{ mm D}$ 