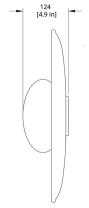

#### Dimension

 $398.78 \text{ mm W} \times 472.44 \text{ mm} \\ \text{H} \times 124.46 \text{ mm D}$ 