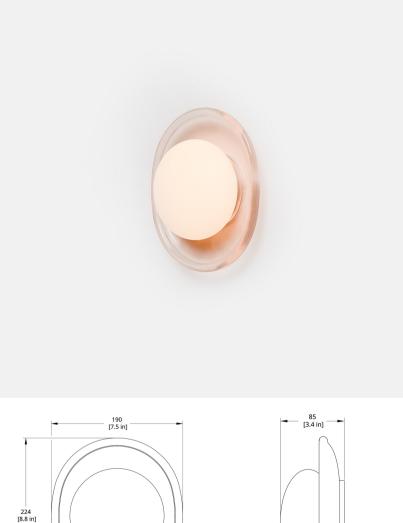

| Crepe   Small 9"   Blush Glass Finish   3000K                                                                                           | Brand                                    | Designer                                                                   |
|-----------------------------------------------------------------------------------------------------------------------------------------|------------------------------------------|----------------------------------------------------------------------------|
|                                                                                                                                         | RBW                                      | Little Wing Lee                                                            |
| Crafted entirely from glass, the<br>Crepe collection creates a                                                                          | _                                        |                                                                            |
| mesmerizing depth of light and                                                                                                          | Туре                                     | Electrical Characteristics                                                 |
| form with a layered diffuser and<br>shade. This collection is created in<br>collaboration with Little Wing Lee<br>of Studio & Projects. | Wall                                     | Low voltage driver required<br>supplied by Koda.<br>LED Lifespan 50k hours |
|                                                                                                                                         | Material                                 | Photometric Data                                                           |
|                                                                                                                                         | Cast solid glass,aluminum                | 90+ CRI                                                                    |
| Downloads                                                                                                                               | Dimension                                |                                                                            |
|                                                                                                                                         | 190.5 mm W x 223.52 mm<br>H x 86.36 mm D |                                                                            |
| ► Instructions                                                                                                                          |                                          |                                                                            |
| Photometry                                                                                                                              | Light Temperature                        | Colour/Finish                                                              |
|                                                                                                                                         | 3000K                                    | Blush                                                                      |
|                                                                                                                                         |                                          |                                                                            |