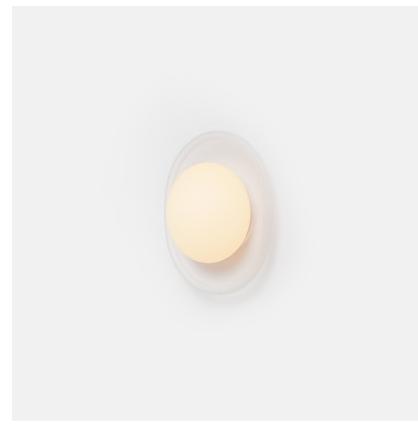

# Crepe | Small 9" | Frosted Glass Finish | 3500K Brand

Crafted entirely from glass, the Crepe collection creates a mesmerizing depth of light and form with a layered diffuser and shade. This collection is created in collaboration with Little Wing Lee of Studio & Projects.

### Colour/Finish

3500K Frosted