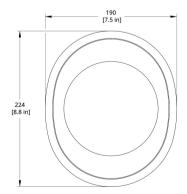

# Crepe | Small 9" | Frosted Glass Finish | 3500K Brand

Crafted entirely from glass, the Crepe collection creates a mesmerizing depth of light and form with a layered diffuser and shade. This collection is created in collaboration with Little Wing Lee of Studio & Projects.

## Downloads

▶ Instructions

▶ Photometry

RBW Little Wing Lee

#### Type

## **Electrical Characteristics**

Designer

Low voltage driver required, Wall supplied by Koda.

LED Lifespan 50k hours

#### Material

#### Photometric Data

Cast solid glass, aluminum 90+ CRI

#### Dimension

190.5 mm W x 223.52 mm H x 86.36 mm D

## Light Temperature

### Colour/Finish

3500K Frosted