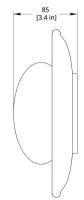

# Crepe | Small 9" | Frosted Glass Finish | 3500K Brand

Crafted entirely from glass, the Crepe collection creates a mesmerizing depth of light and form with a layered diffuser and shade. This collection is created in collaboration with Little Wing Lee of Studio & Projects.

## Downloads

▶ Instructions

▶ Photometry

RBW Little Wing Lee

#### Type

## **Electrical Characteristics**

Designer

Low voltage driver required, Wall supplied by Koda.

LED Lifespan 50k hours

#### Material

#### Photometric Data

Cast solid glass, aluminum 90+ CRI

#### Dimension

190.5 mm W x 223.52 mm H x 86.36 mm D

## Light Temperature

### Colour/Finish

3500K Frosted