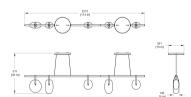

# GC-114-10G-PCXX-22-277\_DL\_DIN-CPYB

Gala is a minimal, near-weightless take on the chandelier, rethought as a simple beam with power cords hidden inside the slim suspension cables. Its ivory-frosted glass fixtures, fixed in a variety of compositions, bring to mind hanging fruit. Voluptuous and handblown, each orb is subtly unique.

## Brand

Designer

RBW

## Type

RBW

**Electrical Characteristics** 

Pendant IP 20

110-277V Input DALI, 0.1%

dimming DALI

### Material

Photometric Data

90 CRI

# Downloads

CAD

▶ Photometry

#### Dimension

# Light Temperature

2200K

#### Colour/Finish

Custom Powder Coat