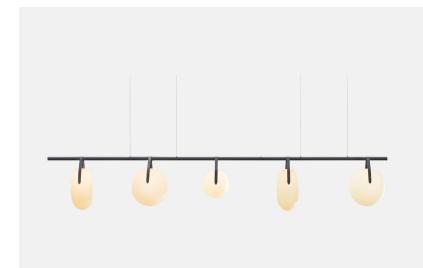

# GC-114-10G-PCXX-22-277\_DL\_DIN-CPYB

Gala is a minimal, near-weightless take on the chandelier, rethought as a simple beam with power cords hidden inside the slim suspension cables. Its ivory-frosted glass fixtures, fixed in a variety of compositions, bring to mind hanging fruit. Voluptuous and handblown, each orb is subtly unique.