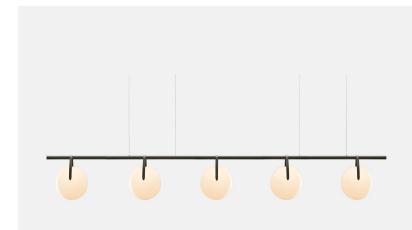

## GC-114-30G-PCXX-22-277\_DL\_DIN-CPYB

Gala is a minimal, near-weightless take on the chandelier, rethought as a simple beam with power cords hidden inside the slim suspension cables. Its ivory-frosted glass fixtures, fixed in a variety of compositions, bring to mind hanging fruit. Voluptuous and handblown, each orb is subtly unique.