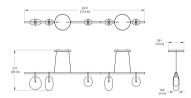

## GC-114-30G-PCXX-22-277\_DL\_DIN-CPYB

Gala is a minimal, near-weightless take on the chandelier, rethought as a simple beam with power cords hidden inside the slim suspension cables. Its ivory-frosted glass fixtures, fixed in a variety of compositions, bring to mind hanging fruit. Voluptuous and handblown, each orb is subtly unique.

## Brand

## Designer

RBW RBW

### Type

## **Electrical Characteristics**

Pendant IP 20

110-277V Input DALI, 0.1%

dimming DALI

#### Material

#### Photometric Data

90 CRI

## Downloads

CAD

▶ Photometry

### Dimension

# Light Temperature

2200K

## Colour/Finish

Custom Powder Coat