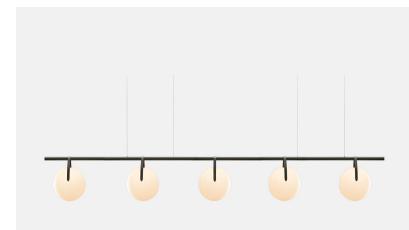

## GC-114-30G-PCXX-27-277\_DL\_DIN-CPYB

Gala is a minimal, near-weightless take on the chandelier, rethought as a simple beam with power cords hidden inside the slim suspension cables. Its ivory-frosted glass fixtures, fixed in a variety of compositions, bring to mind hanging fruit. Voluptuous and handblown, each orb is subtly unique.