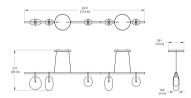

## GC-114-30G-PCXX-27-277\_DL\_DIN-CPYB

Gala is a minimal, near-weightless take on the chandelier, rethought as a simple beam with power cords hidden inside the slim suspension cables. Its ivory-frosted glass fixtures, fixed in a variety of compositions, bring to mind hanging fruit. Voluptuous and handblown, each orb is subtly unique.

### Brand

Designer

RBW RBW

### Type

**Electrical Characteristics** 

Pendant IP 20

110-277V Input DALI, 0.1%

dimming DALI

#### Material

Photometric Data

90 CRI

### Downloads

CAD

▶ Photometry

### Dimension

# Light Temperature

2700K

#### Colour/Finish

Custom Powder Coat