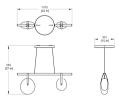

## GC-42-10G-PCXX-22-277\_10\_DIN-CPYB

Gala is a minimal, near-weightless take on the chandelier, rethought as a simple beam with power cords hidden inside the slim suspension cables. Its ivory-frosted glass fixtures, fixed in a variety of compositions, bring to mind hanging fruit. Voluptuous and handblown, each orb is subtly unique.

### ъ.

# CAD

▶ Photometry

Downloads

#### Dimension

Brand

RBW

Type

Pendant

Material

# Light Temperature

2200K

#### Colour/Finish

Designer

**Electrical Characteristics** 

110-277V Input 0-10V, 0.1%

RBW

IP 20

0-10

90 CRI

dimming

Photometric Data

Custom Powder Coat