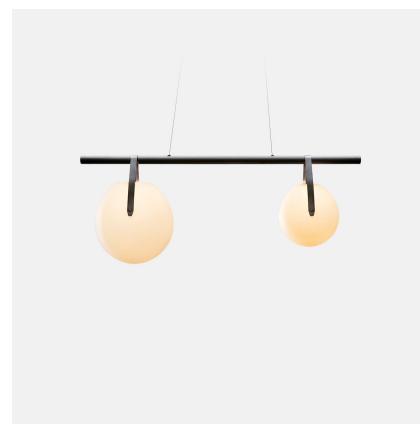

## GC-42-10G-PCXX-22-277\_10\_DIN-CPYB

Gala is a minimal, near-weightless take on the chandelier, rethought as a simple beam with power cords hidden inside the slim suspension cables. Its ivory-frosted glass fixtures, fixed in a variety of compositions, bring to mind hanging fruit. Voluptuous and handblown, each orb is subtly unique.