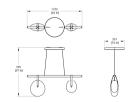

| GC-42-10G-PCXX-35-277_10_DIN-CPYW                                                                                                                                                                                                                      | <b>Brand</b><br>RBW               | <b>Designer</b><br>RBW                                                               |
|--------------------------------------------------------------------------------------------------------------------------------------------------------------------------------------------------------------------------------------------------------|-----------------------------------|--------------------------------------------------------------------------------------|
| Gala is a minimal, near-weightless<br>take on the chandelier, rethought as<br>a simple beam with power cords<br>hidden inside the slim suspension<br>cables. Its ivory-frosted glass<br>fixtures, fixed in a variety of<br>compositions, bring to mind | <b>Type</b><br>Pendant            | Electrical Characteristics<br>IP 20<br>110-277V Input 0-10V, 0.1%<br>dimming<br>0-10 |
| hanging fruit. Voluptuous and<br>handblown, each orb is subtly<br>unique.                                                                                                                                                                              | Material                          | <b>Photometric Data</b><br>90 CRI                                                    |
| Downloads                                                                                                                                                                                                                                              | Dimension                         |                                                                                      |
| <ul> <li>CAD</li> <li>Photometry</li> </ul>                                                                                                                                                                                                            | <b>Light Temperature</b><br>3500K | <b>Colour/Finish</b><br>Custom Powder Coat                                           |