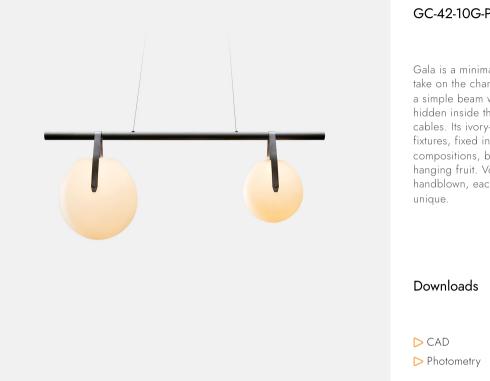

| GC-42-10G-PCXX-35-277_10_DIN-CPYW                                                                                                                                                                                                                      | <b>Brand</b><br>RBW               | <b>Designer</b><br>RBW                                                               |
|--------------------------------------------------------------------------------------------------------------------------------------------------------------------------------------------------------------------------------------------------------|-----------------------------------|--------------------------------------------------------------------------------------|
| Gala is a minimal, near-weightless<br>take on the chandelier, rethought as<br>a simple beam with power cords<br>hidden inside the slim suspension<br>cables. Its ivory-frosted glass<br>fixtures, fixed in a variety of<br>compositions, bring to mind | <b>Type</b><br>Pendant            | Electrical Characteristics<br>IP 20<br>110-277V Input 0-10V, 0.1%<br>dimming<br>0-10 |
| hanging fruit. Voluptuous and<br>handblown, each orb is subtly<br>unique.                                                                                                                                                                              | Material                          | <b>Photometric Data</b><br>90 CRI                                                    |
| Downloads                                                                                                                                                                                                                                              | Dimension                         |                                                                                      |
| <ul> <li>CAD</li> <li>Photometry</li> </ul>                                                                                                                                                                                                            | <b>Light Temperature</b><br>3500K | <b>Colour/Finish</b><br>Custom Powder Coat                                           |