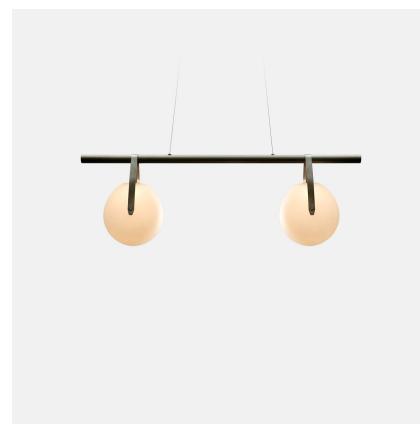

# GC-42-30G-PC30-22-277\_10\_DIN-CPYB

Gala is a minimal, near-weightless take on the chandelier, rethought as a simple beam with power cords hidden inside the slim suspension cables. Its ivory-frosted glass fixtures, fixed in a variety of compositions, bring to mind hanging fruit. Voluptuous and handblown, each orb is subtly unique.