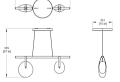

## GC-42-30G-PC30-27-277\_DL\_DIN-CPYB

Gala is a minimal, near-weightless take on the chandelier, rethought as a simple beam with power cords hidden inside the slim suspension cables. Its ivory-frosted glass fixtures, fixed in a variety of compositions, bring to mind hanging fruit. Voluptuous and handblown, each orb is subtly unique.

## Downloads

CAD▶ Photometry

#### Brand

#### Designer

RBW

RBW

#### Type

#### Electrical Characteristics

Pendant

IP 20

110-277V Input DALI, 0.1%

dimming DALI

Material

Photometric Data

90 CRI

#### Dimension

# Light Temperature

2700K

### Colour/Finish

Matte Black