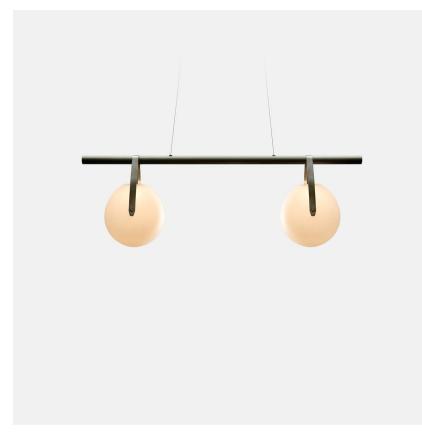

## GC-42-30G-PC30-27-277\_DL\_DIN-CPYB

Gala is a minimal, near-weightless take on the chandelier, rethought as a simple beam with power cords hidden inside the slim suspension cables. Its ivory-frosted glass fixtures, fixed in a variety of compositions, bring to mind hanging fruit. Voluptuous and handblown, each orb is subtly unique.

### Colour/Finish

Matte Black