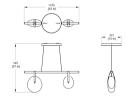

| GC-42-30G-PC30-30-277_DL_DIN-CPYB                                                                                                                                                                                                                                                                                                   | <b>Brand</b><br>RBW         | <b>Designer</b><br>RBW                                                                                  |
|-------------------------------------------------------------------------------------------------------------------------------------------------------------------------------------------------------------------------------------------------------------------------------------------------------------------------------------|-----------------------------|---------------------------------------------------------------------------------------------------------|
| Gala is a minimal, near-weightless<br>take on the chandelier, rethought as<br>a simple beam with power cords<br>hidden inside the slim suspension<br>cables. Its ivory-frosted glass<br>fixtures, fixed in a variety of<br>compositions, bring to mind<br>hanging fruit. Voluptuous and<br>handblown, each orb is subtly<br>unique. | Type<br>Pendant<br>Material | Electrical Characteristics<br>IP 20<br>110-277V Input DALI, 0.1%<br>dimming<br>DALI<br>Photometric Data |
|                                                                                                                                                                                                                                                                                                                                     |                             | 90 CRI                                                                                                  |
| Downloads                                                                                                                                                                                                                                                                                                                           | Dimension                   |                                                                                                         |
| <ul> <li>CAD</li> <li>Photometry</li> </ul>                                                                                                                                                                                                                                                                                         | Light Temperature           | <b>Colour/Finish</b><br>Matte Black                                                                     |