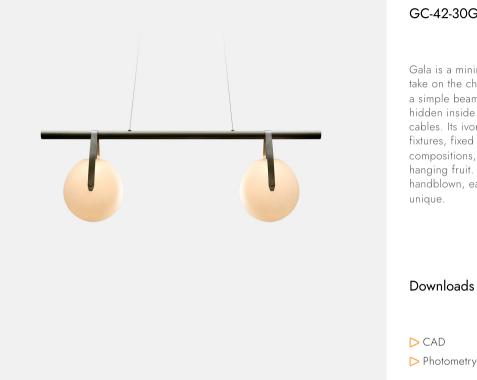

| GC-42-30G-PC30-30-277_DL_DIN-CPYB                                                                                                                                                                                                                                                                                                   | <b>Brand</b><br>RBW         | <b>Designer</b><br>RBW                                                                                  |
|-------------------------------------------------------------------------------------------------------------------------------------------------------------------------------------------------------------------------------------------------------------------------------------------------------------------------------------|-----------------------------|---------------------------------------------------------------------------------------------------------|
| Gala is a minimal, near-weightless<br>take on the chandelier, rethought as<br>a simple beam with power cords<br>hidden inside the slim suspension<br>cables. Its ivory-frosted glass<br>fixtures, fixed in a variety of<br>compositions, bring to mind<br>hanging fruit. Voluptuous and<br>handblown, each orb is subtly<br>unique. | Type<br>Pendant<br>Material | Electrical Characteristics<br>IP 20<br>110-277V Input DALI, 0.1%<br>dimming<br>DALI<br>Photometric Data |
|                                                                                                                                                                                                                                                                                                                                     |                             | 90 CRI                                                                                                  |
| Downloads                                                                                                                                                                                                                                                                                                                           | Dimension                   |                                                                                                         |
| <ul> <li>CAD</li> <li>Photometry</li> </ul>                                                                                                                                                                                                                                                                                         | Light Temperature           | <b>Colour/Finish</b><br>Matte Black                                                                     |