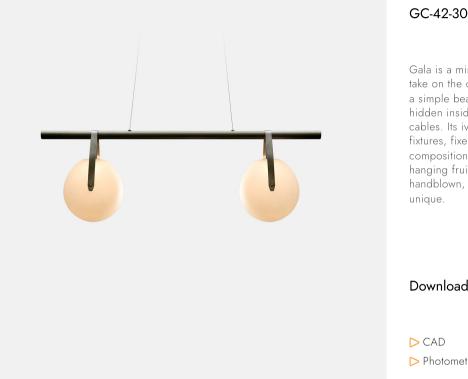

| GC-42-30G-PC30-35-277_10_DIN-CPYB                                                                                                                                                                                                                                                                                        | Brand                  | Designer                                                                             |
|--------------------------------------------------------------------------------------------------------------------------------------------------------------------------------------------------------------------------------------------------------------------------------------------------------------------------|------------------------|--------------------------------------------------------------------------------------|
|                                                                                                                                                                                                                                                                                                                          | RBW                    | RBW                                                                                  |
| Gala is a minimal, near-weightless<br>take on the chandelier, rethought as<br>a simple beam with power cords<br>hidden inside the slim suspension<br>cables. Its ivory-frosted glass<br>fixtures, fixed in a variety of<br>compositions, bring to mind<br>hanging fruit. Voluptuous and<br>handblown, each orb is subtly | <b>Type</b><br>Pendant | Electrical Characteristics<br>IP 20<br>110-277V Input 0-10V, 0.1%<br>dimming<br>0-10 |
| unique.                                                                                                                                                                                                                                                                                                                  | Material               | Photometric Data                                                                     |
|                                                                                                                                                                                                                                                                                                                          |                        | 90 CRI                                                                               |
| Downloads                                                                                                                                                                                                                                                                                                                | Dimension              |                                                                                      |
| CAD                                                                                                                                                                                                                                                                                                                      | Light Temperature      | Colour/Finish                                                                        |
| ▷ Photometry                                                                                                                                                                                                                                                                                                             | 3000K                  | Matte Black                                                                          |
|                                                                                                                                                                                                                                                                                                                          |                        |                                                                                      |