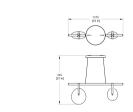

| 3000K                  | Matte Black                                                                          |
|                                                                                                                                                                                                                                                                                                                          |                        |                                                                                      |



→ <sup>381</sup> [15 in] ←