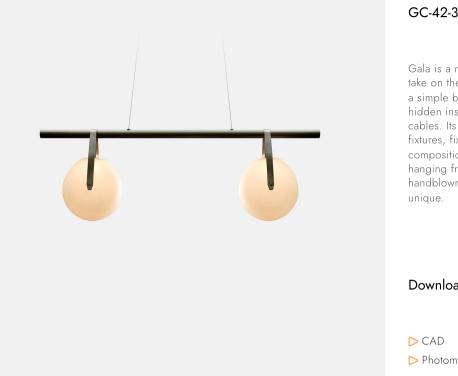

| GC-42-30G-PCXX-35-277_10_DIN-CPYW                                                                                                                                                                                                                                                                                        | Brand                  | Designer                                                                             |
|--------------------------------------------------------------------------------------------------------------------------------------------------------------------------------------------------------------------------------------------------------------------------------------------------------------------------|------------------------|--------------------------------------------------------------------------------------|
|                                                                                                                                                                                                                                                                                                                          | RBW                    | RBW                                                                                  |
| Gala is a minimal, near-weightless<br>take on the chandelier, rethought as<br>a simple beam with power cords<br>hidden inside the slim suspension<br>cables. Its ivory-frosted glass<br>fixtures, fixed in a variety of<br>compositions, bring to mind<br>hanging fruit. Voluptuous and<br>handblown, each orb is subtly | <b>Type</b><br>Pendant | Electrical Characteristics<br>IP 20<br>110-277V Input 0-10V, 0.1%<br>dimming<br>0-10 |
| unique.                                                                                                                                                                                                                                                                                                                  | Material               | Photometric Data                                                                     |
|                                                                                                                                                                                                                                                                                                                          |                        | 90 CRI                                                                               |
| Downloads                                                                                                                                                                                                                                                                                                                | Dimension              |                                                                                      |
| <ul> <li>CAD</li> <li>Photometry</li> </ul>                                                                                                                                                                                                                                                                              | Light Temperature      | Colour/Finish                                                                        |
|                                                                                                                                                                                                                                                                                                                          | 3000K                  | Custom Powder Coat                                                                   |