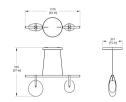

| GC-42-30G-PCXX-35-277_10_DIN-CPYW                                                                                                                                                                                                                                                                                        | Brand                  | Designer                                                                             |
|--------------------------------------------------------------------------------------------------------------------------------------------------------------------------------------------------------------------------------------------------------------------------------------------------------------------------|------------------------|--------------------------------------------------------------------------------------|
|                                                                                                                                                                                                                                                                                                                          | RBW                    | RBW                                                                                  |
| Gala is a minimal, near-weightless<br>take on the chandelier, rethought as<br>a simple beam with power cords<br>hidden inside the slim suspension<br>cables. Its ivory-frosted glass<br>fixtures, fixed in a variety of<br>compositions, bring to mind<br>hanging fruit. Voluptuous and<br>handblown, each orb is subtly | <b>Type</b><br>Pendant | Electrical Characteristics<br>IP 20<br>110-277V Input 0-10V, 0.1%<br>dimming<br>0-10 |
| unique.                                                                                                                                                                                                                                                                                                                  | Material               | Photometric Data                                                                     |
|                                                                                                                                                                                                                                                                                                                          |                        | 90 CRI                                                                               |
| Downloads                                                                                                                                                                                                                                                                                                                | Dimension              |                                                                                      |
| <ul> <li>CAD</li> <li>Photometry</li> </ul>                                                                                                                                                                                                                                                                              | Light Temperature      | Colour/Finish                                                                        |
|                                                                                                                                                                                                                                                                                                                          | 3000K                  | Custom Powder Coat                                                                   |