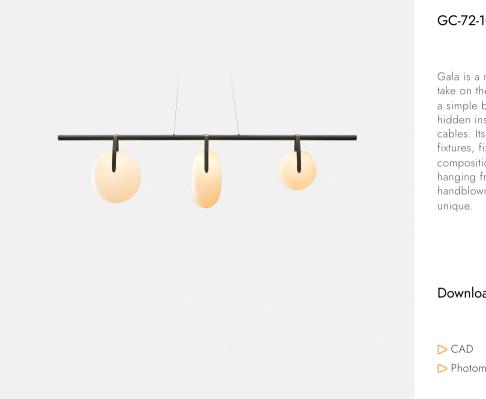

| GC-72-10G-PC30-22-277_10_DIN-CPYB                                                                                                                                                                                                                                                                                        | Brand                  | Designer                                                                             |
|--------------------------------------------------------------------------------------------------------------------------------------------------------------------------------------------------------------------------------------------------------------------------------------------------------------------------|------------------------|--------------------------------------------------------------------------------------|
|                                                                                                                                                                                                                                                                                                                          | RBW                    | RBW                                                                                  |
| Gala is a minimal, near-weightless<br>take on the chandelier, rethought as<br>a simple beam with power cords<br>hidden inside the slim suspension<br>cables. Its ivory-frosted glass<br>fixtures, fixed in a variety of<br>compositions, bring to mind<br>hanging fruit. Voluptuous and<br>handblown, each orb is subtly | <b>Type</b><br>Pendant | Electrical Characteristics<br>IP 20<br>110-277V Input 0-10V, 0.1%<br>dimming<br>0-10 |
| unique.                                                                                                                                                                                                                                                                                                                  | Material               | Photometric Data                                                                     |
|                                                                                                                                                                                                                                                                                                                          |                        | 90 CRI                                                                               |
| Downloads                                                                                                                                                                                                                                                                                                                | Dimension              |                                                                                      |
| <ul> <li>CAD</li> <li>Photometry</li> </ul>                                                                                                                                                                                                                                                                              | Light Temperature      | Colour/Finish                                                                        |
|                                                                                                                                                                                                                                                                                                                          | 2200K                  | Matte Black                                                                          |
|                                                                                                                                                                                                                                                                                                                          |                        |                                                                                      |