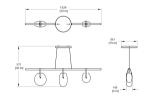

| GC-72-10G-PC30-22-277_10_DIN-CPYB                                                                                                                                                                                                                                                                                        | Brand                  | Designer                                                                             |
|--------------------------------------------------------------------------------------------------------------------------------------------------------------------------------------------------------------------------------------------------------------------------------------------------------------------------|------------------------|--------------------------------------------------------------------------------------|
|                                                                                                                                                                                                                                                                                                                          | RBW                    | RBW                                                                                  |
| Gala is a minimal, near-weightless<br>take on the chandelier, rethought as<br>a simple beam with power cords<br>hidden inside the slim suspension<br>cables. Its ivory-frosted glass<br>fixtures, fixed in a variety of<br>compositions, bring to mind<br>hanging fruit. Voluptuous and<br>handblown, each orb is subtly | <b>Type</b><br>Pendant | Electrical Characteristics<br>IP 20<br>110-277V Input 0-10V, 0.1%<br>dimming<br>0-10 |
| unique.                                                                                                                                                                                                                                                                                                                  | Material               | Photometric Data                                                                     |
|                                                                                                                                                                                                                                                                                                                          |                        | 90 CRI                                                                               |
| Downloads                                                                                                                                                                                                                                                                                                                | Dimension              |                                                                                      |
| <ul> <li>CAD</li> <li>Photometry</li> </ul>                                                                                                                                                                                                                                                                              | Light Temperature      | Colour/Finish                                                                        |
|                                                                                                                                                                                                                                                                                                                          | 2200K                  | Matte Black                                                                          |
|                                                                                                                                                                                                                                                                                                                          |                        |                                                                                      |