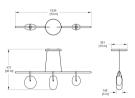

## GC-72-10G-PC30-30-277\_10\_DIN-CPYB

Gala is a minimal, near-weightless take on the chandelier, rethought as a simple beam with power cords hidden inside the slim suspension cables. Its ivory-frosted glass fixtures, fixed in a variety of compositions, bring to mind hanging fruit. Voluptuous and handblown, each orb is subtly unique.

### Downloads

CAD▶ Photometry

#### Brand

#### Designer

RBW

RBW

#### Type

#### **Electrical Characteristics**

Pendant

IP 20

110-277V Input 0-10V, 0.1%

dimming 0-10

Material

Photometric Data

90 CRI

#### Dimension

# Light Temperature

3000K

Colour/Finish

Matte Black