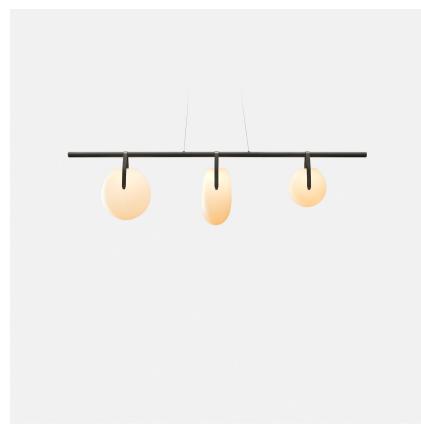

## GC-72-10G-PC30-30-277\_10\_DIN-CPYB

Gala is a minimal, near-weightless take on the chandelier, rethought as a simple beam with power cords hidden inside the slim suspension cables. Its ivory-frosted glass fixtures, fixed in a variety of compositions, bring to mind hanging fruit. Voluptuous and handblown, each orb is subtly unique.