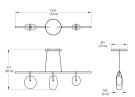

# GC-72-10G-PCXX-22-277\_10\_DIN-CPYB

Gala is a minimal, near-weightless take on the chandelier, rethought as a simple beam with power cords hidden inside the slim suspension cables. Its ivory-frosted glass fixtures, fixed in a variety of compositions, bring to mind hanging fruit. Voluptuous and handblown, each orb is subtly unique.

## Downloads

CAD▶ Photometry

### Brand

#### Designer

RBW

RBW

#### Type

#### Electrical Characteristics

Pendant

110-277V Input 0-10V, 0.1%

dimming 0-10

IP 20

Material

Photometric Data

90 CRI

#### Dimension

# Light Temperature

2200K

## Colour/Finish

Custom Powder Coat