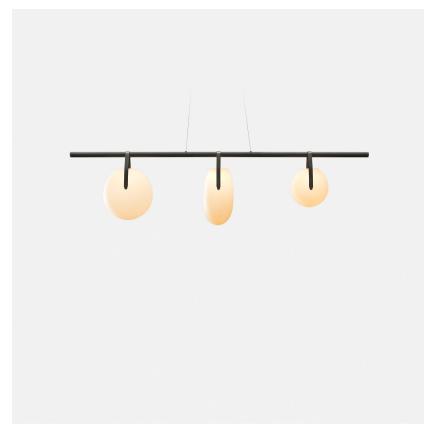

# GC-72-10G-PCXX-22-277\_10\_DIN-CPYB

Gala is a minimal, near-weightless take on the chandelier, rethought as a simple beam with power cords hidden inside the slim suspension cables. Its ivory-frosted glass fixtures, fixed in a variety of compositions, bring to mind hanging fruit. Voluptuous and handblown, each orb is subtly unique.