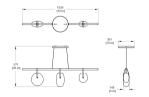

| GC-72-10G-PCXX-22-277_DL_DIN-CPYB                                                                                                                                                                                                                                                                                        | Brand                  | Designer                                                                            |
|--------------------------------------------------------------------------------------------------------------------------------------------------------------------------------------------------------------------------------------------------------------------------------------------------------------------------|------------------------|-------------------------------------------------------------------------------------|
|                                                                                                                                                                                                                                                                                                                          | RBW                    | RBW                                                                                 |
| Gala is a minimal, near-weightless<br>take on the chandelier, rethought as<br>a simple beam with power cords<br>hidden inside the slim suspension<br>cables. Its ivory-frosted glass<br>fixtures, fixed in a variety of<br>compositions, bring to mind<br>hanging fruit. Voluptuous and<br>handblown, each orb is subtly | <b>Type</b><br>Pendant | Electrical Characteristics<br>IP 20<br>110-277V Input DALI, 0.1%<br>dimming<br>DALI |
| unique.                                                                                                                                                                                                                                                                                                                  | Material               | Photometric Data                                                                    |
|                                                                                                                                                                                                                                                                                                                          |                        | 90 CRI                                                                              |
| Downloads                                                                                                                                                                                                                                                                                                                | Dimension              |                                                                                     |
| CAD                                                                                                                                                                                                                                                                                                                      | Light Temperature      | Colour/Finish                                                                       |
| Photometry                                                                                                                                                                                                                                                                                                               | 2200K                  | Custom Powder Coat                                                                  |
|                                                                                                                                                                                                                                                                                                                          |                        | $\frown$                                                                            |