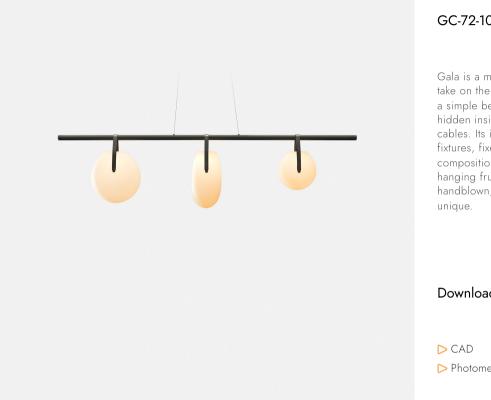

| GC-72-10G-PCXX-22-277_DL_DIN-CPYB                                                                                                                                                                                                                                                                                        | Brand                  | Designer                                                                            |
|--------------------------------------------------------------------------------------------------------------------------------------------------------------------------------------------------------------------------------------------------------------------------------------------------------------------------|------------------------|-------------------------------------------------------------------------------------|
|                                                                                                                                                                                                                                                                                                                          | RBW                    | RBW                                                                                 |
| Gala is a minimal, near-weightless<br>take on the chandelier, rethought as<br>a simple beam with power cords<br>hidden inside the slim suspension<br>cables. Its ivory-frosted glass<br>fixtures, fixed in a variety of<br>compositions, bring to mind<br>hanging fruit. Voluptuous and<br>handblown, each orb is subtly | <b>Type</b><br>Pendant | Electrical Characteristics<br>IP 20<br>110-277V Input DALI, 0.1%<br>dimming<br>DALI |
| unique.                                                                                                                                                                                                                                                                                                                  | Material               | Photometric Data                                                                    |
|                                                                                                                                                                                                                                                                                                                          |                        | 90 CRI                                                                              |
| Downloads                                                                                                                                                                                                                                                                                                                | Dimension              |                                                                                     |
| CAD                                                                                                                                                                                                                                                                                                                      | Light Temperature      | Colour/Finish                                                                       |
| Photometry                                                                                                                                                                                                                                                                                                               | 2200K                  | Custom Powder Coat                                                                  |
|                                                                                                                                                                                                                                                                                                                          |                        | $\frown$                                                                            |