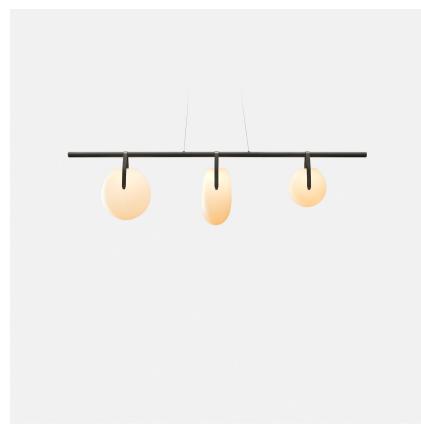

## GC-72-10G-PCXX-27-277\_10\_DIN-CPYW

Gala is a minimal, near-weightless take on the chandelier, rethought as a simple beam with power cords hidden inside the slim suspension cables. Its ivory-frosted glass fixtures, fixed in a variety of compositions, bring to mind hanging fruit. Voluptuous and handblown, each orb is subtly unique.