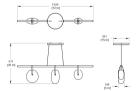

## GC-72-10G-PCXX-27-277\_10\_DIN-CPYW

Gala is a minimal, near-weightless take on the chandelier, rethought as a simple beam with power cords hidden inside the slim suspension cables. Its ivory-frosted glass fixtures, fixed in a variety of compositions, bring to mind hanging fruit. Voluptuous and handblown, each orb is subtly unique.

# Downloads

CAD▶ Photometry

## Brand

### Designer

RBW

RBW

### Type

### **Electrical Characteristics**

Pendant

IP 20 110-277V Input 0-10V, 0.1%

dimming 0-10

Material

#### Photometric Data

90 CRI

# Dimension

## Light Temperature

2700K

## Colour/Finish

Custom Powder Coat