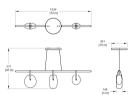

# GC-72-10G-PCXX-30-277\_DL\_DIN-CPYW

Gala is a minimal, near-weightless take on the chandelier, rethought as a simple beam with power cords hidden inside the slim suspension cables. Its ivory-frosted glass fixtures, fixed in a variety of compositions, bring to mind hanging fruit. Voluptuous and handblown, each orb is subtly unique.

## Brand

## Designer

RBW

### Type

RBW

## **Electrical Characteristics**

Pendant IP 20

110-277V Input DALI, 0.1%

dimming DALI

#### Material

#### Photometric Data

90 CRI

## Downloads

CAD

▶ Photometry

#### Dimension

# Light Temperature

3000K

## Colour/Finish

Custom Powder Coat