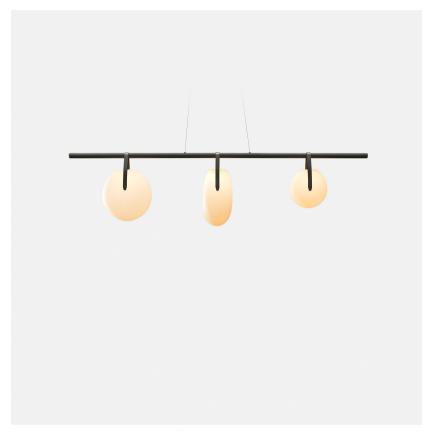

# GC-72-10G-PCXX-30-277\_DL\_DIN-CPYW

Gala is a minimal, near-weightless take on the chandelier, rethought as a simple beam with power cords hidden inside the slim suspension cables. Its ivory-frosted glass fixtures, fixed in a variety of compositions, bring to mind hanging fruit. Voluptuous and handblown, each orb is subtly unique.