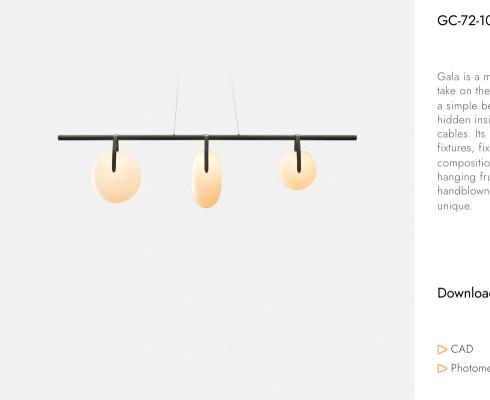

| GC-72-10G-PCXX-35-277_DL_DIN-CPYB                                                                                                                                                                                                                                                                                        | Brand                  | Designer                                                                            |
|--------------------------------------------------------------------------------------------------------------------------------------------------------------------------------------------------------------------------------------------------------------------------------------------------------------------------|------------------------|-------------------------------------------------------------------------------------|
|                                                                                                                                                                                                                                                                                                                          | RBW                    | RBW                                                                                 |
| Gala is a minimal, near-weightless<br>take on the chandelier, rethought as<br>a simple beam with power cords<br>hidden inside the slim suspension<br>cables. Its ivory-frosted glass<br>fixtures, fixed in a variety of<br>compositions, bring to mind<br>hanging fruit. Voluptuous and<br>handblown, each orb is subtly | <b>Type</b><br>Pendant | Electrical Characteristics<br>IP 20<br>110-277V Input DALI, 0.1%<br>dimming<br>DALI |
| unique.                                                                                                                                                                                                                                                                                                                  | Material               | Photometric Data                                                                    |
|                                                                                                                                                                                                                                                                                                                          |                        | 90 CRI                                                                              |
| Downloads                                                                                                                                                                                                                                                                                                                | Dimension              |                                                                                     |
| CAD                                                                                                                                                                                                                                                                                                                      | Light Temperature      | Colour/Finish                                                                       |
| Photometry                                                                                                                                                                                                                                                                                                               | 3500K                  | Custom Powder Coat                                                                  |
|                                                                                                                                                                                                                                                                                                                          |                        | $\frown$                                                                            |