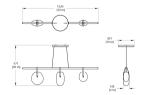

| GC-72-10G-PCXX-35-277_DL_DIN-CPYB                                                                                                                                                                                                                                                                                        | Brand                  | Designer                                                                            |
|--------------------------------------------------------------------------------------------------------------------------------------------------------------------------------------------------------------------------------------------------------------------------------------------------------------------------|------------------------|-------------------------------------------------------------------------------------|
|                                                                                                                                                                                                                                                                                                                          | RBW                    | RBW                                                                                 |
| Gala is a minimal, near-weightless<br>take on the chandelier, rethought as<br>a simple beam with power cords<br>hidden inside the slim suspension<br>cables. Its ivory-frosted glass<br>fixtures, fixed in a variety of<br>compositions, bring to mind<br>hanging fruit. Voluptuous and<br>handblown, each orb is subtly | <b>Type</b><br>Pendant | Electrical Characteristics<br>IP 20<br>110-277V Input DALI, 0.1%<br>dimming<br>DALI |
| unique.                                                                                                                                                                                                                                                                                                                  | Material               | Photometric Data                                                                    |
|                                                                                                                                                                                                                                                                                                                          |                        | 90 CRI                                                                              |
| Downloads                                                                                                                                                                                                                                                                                                                | Dimension              |                                                                                     |
| CAD                                                                                                                                                                                                                                                                                                                      | Light Temperature      | Colour/Finish                                                                       |
| Photometry                                                                                                                                                                                                                                                                                                               | 3500K                  | Custom Powder Coat                                                                  |
|                                                                                                                                                                                                                                                                                                                          |                        | $\frown$                                                                            |