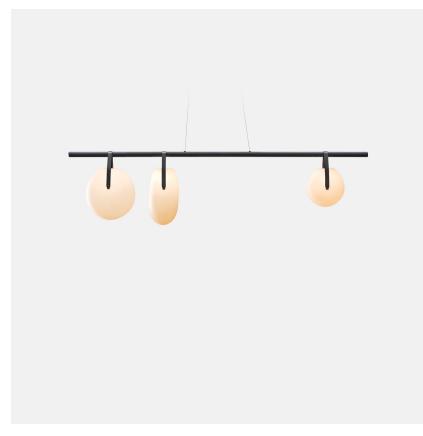

## GC-72-20G-PC30-22-277\_10\_DIN-CPYB

Gala is a minimal, near-weightless take on the chandelier, rethought as a simple beam with power cords hidden inside the slim suspension cables. Its ivory-frosted glass fixtures, fixed in a variety of compositions, bring to mind hanging fruit. Voluptuous and handblown, each orb is subtly unique.