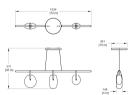

## GC-72-20G-PC30-22-277\_10\_DIN-CPYB

Gala is a minimal, near-weightless take on the chandelier, rethought as a simple beam with power cords hidden inside the slim suspension cables. Its ivory-frosted glass fixtures, fixed in a variety of compositions, bring to mind hanging fruit. Voluptuous and handblown, each orb is subtly unique.

# Downloads

CAD▶ Photometry

#### Brand

#### Designer

RBW

RBW

#### Type

## Electrical Characteristics

Pendant

IP 20 110-277V Input 0-10V, 0.1%

dimming 0-10

#### Material

#### Photometric Data

90 CRI

#### Dimension

## Light Temperature

2200K

### Colour/Finish

Matte Black