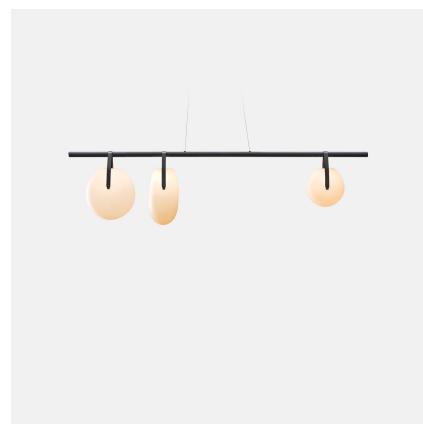

# GC-72-20G-PC30-27-277\_10\_DIN-CPYW

Gala is a minimal, near-weightless take on the chandelier, rethought as a simple beam with power cords hidden inside the slim suspension cables. Its ivory-frosted glass fixtures, fixed in a variety of compositions, bring to mind hanging fruit. Voluptuous and handblown, each orb is subtly unique.