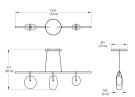

# GC-72-20G-PC30-27-277\_10\_DIN-CPYW

Gala is a minimal, near-weightless take on the chandelier, rethought as a simple beam with power cords hidden inside the slim suspension cables. Its ivory-frosted glass fixtures, fixed in a variety of compositions, bring to mind hanging fruit. Voluptuous and handblown, each orb is subtly unique.

## Brand

RBW

Designer

RBW

## Type

**Electrical Characteristics** 

Pendant

110-277V Input 0-10V, 0.1%

dimming 0-10

IP 20

Material

Photometric Data

90 CRI

# Downloads

CAD

▶ Photometry

#### Dimension

# Light Temperature

2700K

## Colour/Finish

Matte Black