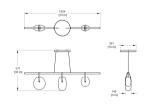

| GC-72-20G-PC30-35-277_DL_DIN-CPYB                                                                                                                                                                                                                                                                                                   | Brand             | Designer                                              |
|-------------------------------------------------------------------------------------------------------------------------------------------------------------------------------------------------------------------------------------------------------------------------------------------------------------------------------------|-------------------|-------------------------------------------------------|
|                                                                                                                                                                                                                                                                                                                                     | RBW               | RBW                                                   |
| Gala is a minimal, near-weightless<br>take on the chandelier, rethought as<br>a simple beam with power cords<br>hidden inside the slim suspension<br>cables. Its ivory-frosted glass<br>fixtures, fixed in a variety of<br>compositions, bring to mind<br>hanging fruit. Voluptuous and<br>handblown, each orb is subtly<br>unique. | Туре              | Electrical Characteristics                            |
|                                                                                                                                                                                                                                                                                                                                     | Pendant           | IP 20<br>110-277V Input DALI, 0.1%<br>dimming<br>DALI |
|                                                                                                                                                                                                                                                                                                                                     | Material          | Photometric Data                                      |
|                                                                                                                                                                                                                                                                                                                                     |                   | 90 CRI                                                |
| Downloads                                                                                                                                                                                                                                                                                                                           | Dimension         |                                                       |
| ▷ CAD ▷ Photometry                                                                                                                                                                                                                                                                                                                  | Light Temperature | Colour/Finish                                         |
|                                                                                                                                                                                                                                                                                                                                     | 3500K             | Matte Black                                           |
|                                                                                                                                                                                                                                                                                                                                     |                   |                                                       |