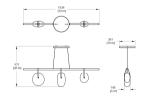

| GC-72-20G-PCXX-22-277_10_DIN-CPYW                                                                                                                                                                                                                                                                                        | Brand                             | Designer                                                                             |
|--------------------------------------------------------------------------------------------------------------------------------------------------------------------------------------------------------------------------------------------------------------------------------------------------------------------------|-----------------------------------|--------------------------------------------------------------------------------------|
|                                                                                                                                                                                                                                                                                                                          | RBW                               | RBW                                                                                  |
| Gala is a minimal, near-weightless<br>take on the chandelier, rethought as<br>a simple beam with power cords<br>hidden inside the slim suspension<br>cables. Its ivory-frosted glass<br>fixtures, fixed in a variety of<br>compositions, bring to mind<br>hanging fruit. Voluptuous and<br>handblown, each orb is subtly | <b>Type</b><br>Pendant            | Electrical Characteristics<br>IP 20<br>110-277V Input 0-10V, 0.1%<br>dimming<br>0-10 |
| unique.                                                                                                                                                                                                                                                                                                                  | Material                          | Photometric Data                                                                     |
| Downloads                                                                                                                                                                                                                                                                                                                | Dimension                         | 90 CRI                                                                               |
| <ul> <li>CAD</li> <li>Photometry</li> </ul>                                                                                                                                                                                                                                                                              | <b>Light Temperature</b><br>2200K | Colour/Finish<br>Custom Powder Coat                                                  |