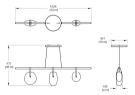

## GC-72-20G-PCXX-27-277\_DL\_DIN-CPYB

Gala is a minimal, near-weightless take on the chandelier, rethought as a simple beam with power cords hidden inside the slim suspension cables. Its ivory-frosted glass fixtures, fixed in a variety of compositions, bring to mind hanging fruit. Voluptuous and handblown, each orb is subtly unique.

Brand RBW

# **Electrical Characteristics**

Pendant IP 20

110-277V Input DALI, 0.1%

dimming DALI

Designer

RBW

#### Material Photometric Data

90 CRI

### Downloads

CAD

▶ Photometry

#### Dimension

Type

# Light Temperature

2700K

#### Colour/Finish

Custom Powder Coat