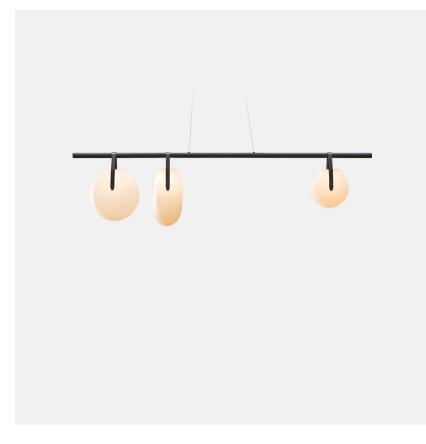

## GC-72-20G-PCXX-27-277\_DL\_DIN-CPYB

Gala is a minimal, near-weightless take on the chandelier, rethought as a simple beam with power cords hidden inside the slim suspension cables. Its ivory-frosted glass fixtures, fixed in a variety of compositions, bring to mind hanging fruit. Voluptuous and handblown, each orb is subtly unique.