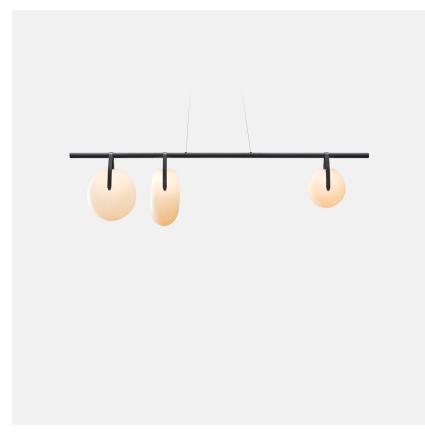

# GC-72-20G-PCXX-30-277\_10\_DIN-CPYB

Gala is a minimal, near-weightless take on the chandelier, rethought as a simple beam with power cords hidden inside the slim suspension cables. Its ivory-frosted glass fixtures, fixed in a variety of compositions, bring to mind hanging fruit. Voluptuous and handblown, each orb is subtly unique.