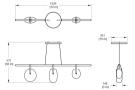

# GC-72-20G-PCXX-30-277\_10\_DIN-CPYB

Gala is a minimal, near-weightless take on the chandelier, rethought as a simple beam with power cords hidden inside the slim suspension cables. Its ivory-frosted glass fixtures, fixed in a variety of compositions, bring to mind hanging fruit. Voluptuous and handblown, each orb is subtly unique.

# Downloads

CAD▶ Photometry

# Brand

### Designer

RBW

### Type

RBW

### **Electrical Characteristics**

Pendant IP 20

110-277V Input 0-10V, 0.1%

dimming 0-10

#### Material

#### Photometric Data

90 CRI

#### Dimension

# Light Temperature

3000K

# Colour/Finish

Custom Powder Coat