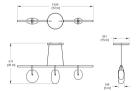

# GC-72-30G-PC30-30-277\_10\_DIN-CPYB

Gala is a minimal, near-weightless take on the chandelier, rethought as a simple beam with power cords hidden inside the slim suspension cables. Its ivory-frosted glass fixtures, fixed in a variety of compositions, bring to mind hanging fruit. Voluptuous and handblown, each orb is subtly unique.

Downloads

CAD

Photometry

# Brand

#### Designer

RBW

RBW

### Type

# Electrical Characteristics

Pendant

IP 20 110-277V Input 0-10V, 0.1%

dimming 0-10

#### Material

#### Photometric Data

90 CRI

#### Dimension

# Light Temperature

3000K

## Colour/Finish

Matte Black