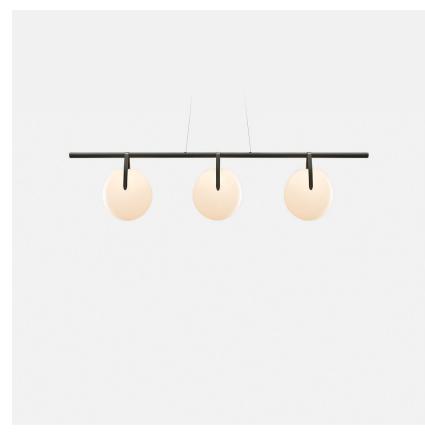

# GC-72-30G-PC30-30-277\_10\_DIN-CPYB

Gala is a minimal, near-weightless take on the chandelier, rethought as a simple beam with power cords hidden inside the slim suspension cables. Its ivory-frosted glass fixtures, fixed in a variety of compositions, bring to mind hanging fruit. Voluptuous and handblown, each orb is subtly unique.