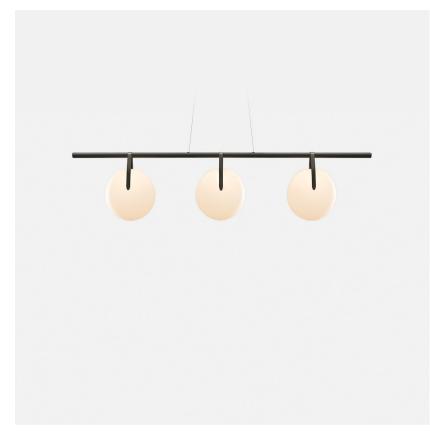

# GC-72-30G-PCXX-27-277\_10\_DIN-CPYW

Gala is a minimal, near-weightless take on the chandelier, rethought as a simple beam with power cords hidden inside the slim suspension cables. Its ivory-frosted glass fixtures, fixed in a variety of compositions, bring to mind hanging fruit. Voluptuous and handblown, each orb is subtly unique.