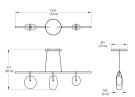

# GC-72-30G-PCXX-27-277\_10\_DIN-CPYW

Gala is a minimal, near-weightless take on the chandelier, rethought as a simple beam with power cords hidden inside the slim suspension cables. Its ivory-frosted glass fixtures, fixed in a variety of compositions, bring to mind hanging fruit. Voluptuous and handblown, each orb is subtly unique.

### Brand

Designer

RBW

#### Type

RBW

**Electrical Characteristics** 

Pendant

110-277V Input 0-10V, 0.1%

dimming 0-10

IP 20

Material

Photometric Data

90 CRI

## Downloads

CAD

▶ Photometry

#### Dimension

# Light Temperature

2700K

### Colour/Finish

Custom Powder Coat