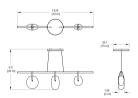

# GC-72-30G-PCXX-30-277\_10\_DIN-CPYB

Gala is a minimal, near-weightless take on the chandelier, rethought as a simple beam with power cords hidden inside the slim suspension cables. Its ivory-frosted glass fixtures, fixed in a variety of compositions, bring to mind hanging fruit. Voluptuous and handblown, each orb is subtly unique.

## Туре

Brand

RBW

e Electrical Characteristics

Pendant IP 20 110-277V Input 0-10V, 0.1%

> dimming 0-10

Designer

RBW

Material Photometric Data

90 CRI

## Downloads

CAD

▶ Photometry

#### Dimension

# Light Temperature

3000K

### Colour/Finish

Custom Powder Coat