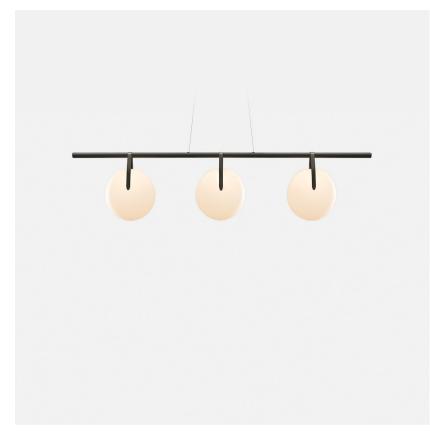

# GC-72-30G-PCXX-30-277\_10\_DIN-CPYB

Gala is a minimal, near-weightless take on the chandelier, rethought as a simple beam with power cords hidden inside the slim suspension cables. Its ivory-frosted glass fixtures, fixed in a variety of compositions, bring to mind hanging fruit. Voluptuous and handblown, each orb is subtly unique.