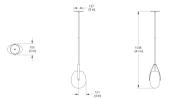

# GP-10G-PC30-30-277\_DL\_DEX-CPYB

Gala is a minimal, near-weightless take on the chandelier, rethought as a simple beam with power cords hidden inside the slim suspension cables. Its ivory-frosted glass fixtures, fixed in a variety of compositions, bring to mind hanging fruit. Voluptuous and handblown, each orb is subtly unique.

## Downloads

- CAD
- ▶ Instructions
- ▶ Photometry

## Brand

## Designer

RBW

RBW

### Type

## **Electrical Characteristics**

Pendant

IP 20

110-277V Input DALI, 0.1% dimming

DALI

#### Material

#### Photometric Data

Frosted glass globes, aluminum

#### Dimension

# Light Temperature

### Colour/Finish

3000K

Matte Black