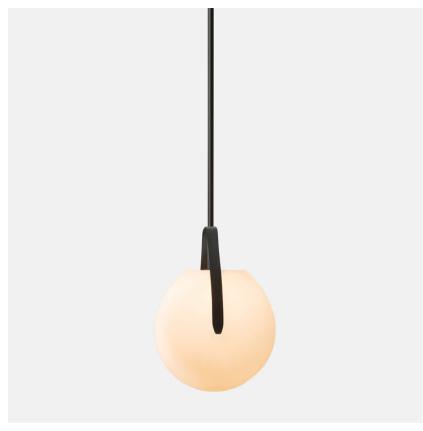

# GP-10G-PC30-30-277\_DL\_DEX-CPYB

Gala is a minimal, near-weightless take on the chandelier, rethought as a simple beam with power cords hidden inside the slim suspension cables. Its ivory-frosted glass fixtures, fixed in a variety of compositions, bring to mind hanging fruit. Voluptuous and handblown, each orb is subtly unique.

#### Photometric Data

Frosted glass globes, aluminum

### Colour/Finish

3000K

Matte Black