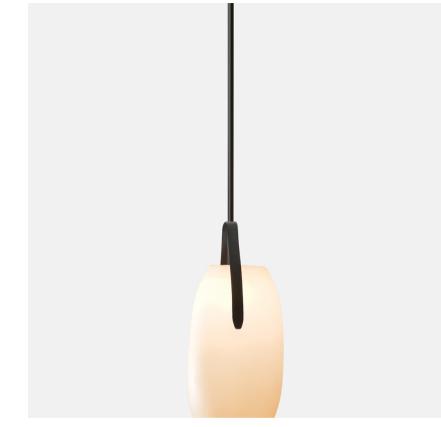

## 

| GP-20G-PCXX-22-277_DL_DEX-CPYB                                                                                                                                                                                                                                                                                           | Brand                            | Designer                                                                            |
|--------------------------------------------------------------------------------------------------------------------------------------------------------------------------------------------------------------------------------------------------------------------------------------------------------------------------|----------------------------------|-------------------------------------------------------------------------------------|
|                                                                                                                                                                                                                                                                                                                          | RBW                              | RBW                                                                                 |
| Gala is a minimal, near-weightless<br>take on the chandelier, rethought as<br>a simple beam with power cords<br>hidden inside the slim suspension<br>cables. Its ivory-frosted glass<br>fixtures, fixed in a variety of<br>compositions, bring to mind<br>hanging fruit. Voluptuous and<br>handblown, each orb is subtly | <b>Type</b><br>Pendant           | Electrical Characteristics<br>IP 20<br>110-277V Input DALI, 0.1%<br>dimming<br>DALI |
| unique.                                                                                                                                                                                                                                                                                                                  | Material                         | Photometric Data                                                                    |
|                                                                                                                                                                                                                                                                                                                          | Frosted glass<br>globes,aluminum |                                                                                     |
| Downloads                                                                                                                                                                                                                                                                                                                | Dimension                        |                                                                                     |
| CAD                                                                                                                                                                                                                                                                                                                      | Light Temperature                | Colour/Finish                                                                       |
| Instructions                                                                                                                                                                                                                                                                                                             | 2200K                            | Custom Powder Coat                                                                  |
| Photometry                                                                                                                                                                                                                                                                                                               |                                  | $\frown$                                                                            |