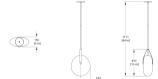

# GP-30G-PCXX-30-277\_10\_DEX-CPYB

Gala is a minimal, near-weightless take on the chandelier, rethought as a simple beam with power cords hidden inside the slim suspension cables. Its ivory-frosted glass fixtures, fixed in a variety of compositions, bring to mind hanging fruit. Voluptuous and handblown, each orb is subtly unique.

## Downloads

- CAD
- ▶ Instructions
- ▶ Photometry

#### Brand

## Designer

RBW

RBW

### Type

### **Electrical Characteristics**

Pendant

IP 20

110-277V Input 0-10V, 0.1%

dimming 0-10

#### Material

#### Photometric Data

Frosted glass globes, aluminum

#### Dimension

## Light Temperature

#### Colour/Finish

3000K

Custom Powder Coat