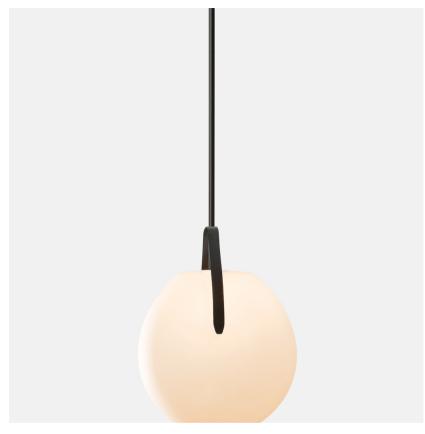

# GP-30G-PCXX-30-277\_10\_DEX-CPYB

Gala is a minimal, near-weightless take on the chandelier, rethought as a simple beam with power cords hidden inside the slim suspension cables. Its ivory-frosted glass fixtures, fixed in a variety of compositions, bring to mind hanging fruit. Voluptuous and handblown, each orb is subtly unique.

#### Photometric Data

Frosted glass globes, aluminum