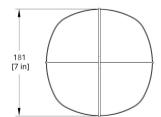

| MS-2-30-277_10_DEX                                                                                                                                                                                                                                                                                  | Brand                                                                                   | Designer                                                                  |
|-----------------------------------------------------------------------------------------------------------------------------------------------------------------------------------------------------------------------------------------------------------------------------------------------------|-----------------------------------------------------------------------------------------|---------------------------------------------------------------------------|
|                                                                                                                                                                                                                                                                                                     | RBW                                                                                     | RBW                                                                       |
| This super simple, organic, glowing sconce is distinguished by its pared-down silhouette. A simple cross-wire frame is fully cocooned in woven threads, then sprayed with a matte lacquer finish. The resulting built-in shade emits a lantern-like, ambient light, ideally installed in multiples. | Type<br>Wall                                                                            | Electrical Characteristics  IP 20 110-277V Input 0-10V, 0.19 dimming 0-10 |
|                                                                                                                                                                                                                                                                                                     | Material                                                                                | Photometric Data                                                          |
|                                                                                                                                                                                                                                                                                                     | Resilient webbed nylon skin<br>over wire frame. Finished<br>with durable matte lacquer. | CRI 90                                                                    |
| Downloads                                                                                                                                                                                                                                                                                           | Dimension                                                                               |                                                                           |
| <ul><li>CAD</li><li>Instructions</li><li>Photometry</li></ul>                                                                                                                                                                                                                                       | <b>Light Temperature</b> 3000K                                                          | Colour/Finish Woven Threads                                               |