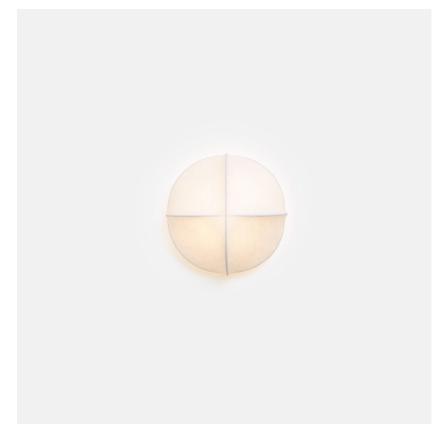

| MS-2-30-277_10_DEX                                                                                                                                                                                                                                                                                  | Brand                                                                                   | Designer                                                                  |
|-----------------------------------------------------------------------------------------------------------------------------------------------------------------------------------------------------------------------------------------------------------------------------------------------------|-----------------------------------------------------------------------------------------|---------------------------------------------------------------------------|
|                                                                                                                                                                                                                                                                                                     | RBW                                                                                     | RBW                                                                       |
| This super simple, organic, glowing sconce is distinguished by its pared-down silhouette. A simple cross-wire frame is fully cocooned in woven threads, then sprayed with a matte lacquer finish. The resulting built-in shade emits a lantern-like, ambient light, ideally installed in multiples. | Type<br>Wall                                                                            | Electrical Characteristics  IP 20 110-277V Input 0-10V, 0.19 dimming 0-10 |
|                                                                                                                                                                                                                                                                                                     | Material                                                                                | Photometric Data                                                          |
|                                                                                                                                                                                                                                                                                                     | Resilient webbed nylon skin<br>over wire frame. Finished<br>with durable matte lacquer. | CRI 90                                                                    |
| Downloads                                                                                                                                                                                                                                                                                           | Dimension                                                                               |                                                                           |
| <ul><li>CAD</li><li>Instructions</li><li>Photometry</li></ul>                                                                                                                                                                                                                                       | <b>Light Temperature</b> 3000K                                                          | Colour/Finish Woven Threads                                               |