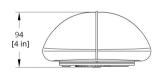

| MS-2-30-277_10_DEX                                                                                                                                                                                                                                                                                  | Brand                                                                                   | Designer                                                                  |
|-----------------------------------------------------------------------------------------------------------------------------------------------------------------------------------------------------------------------------------------------------------------------------------------------------|-----------------------------------------------------------------------------------------|---------------------------------------------------------------------------|
|                                                                                                                                                                                                                                                                                                     | RBW                                                                                     | RBW                                                                       |
| This super simple, organic, glowing sconce is distinguished by its pared-down silhouette. A simple cross-wire frame is fully cocooned in woven threads, then sprayed with a matte lacquer finish. The resulting built-in shade emits a lantern-like, ambient light, ideally installed in multiples. | Type<br>Wall                                                                            | Electrical Characteristics  IP 20 110-277V Input 0-10V, 0.19 dimming 0-10 |
|                                                                                                                                                                                                                                                                                                     | Material                                                                                | Photometric Data                                                          |
|                                                                                                                                                                                                                                                                                                     | Resilient webbed nylon skin<br>over wire frame. Finished<br>with durable matte lacquer. | CRI 90                                                                    |
| Downloads                                                                                                                                                                                                                                                                                           | Dimension                                                                               |                                                                           |
| <ul><li>CAD</li><li>Instructions</li><li>Photometry</li></ul>                                                                                                                                                                                                                                       | <b>Light Temperature</b> 3000K                                                          | Colour/Finish Woven Threads                                               |