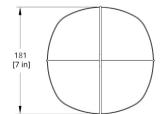

| MS-2-35-277_DL_DEX                                                                                                                                                                                                                                                                                  | Brand                                                                                   | Designer                                                                 |
|-----------------------------------------------------------------------------------------------------------------------------------------------------------------------------------------------------------------------------------------------------------------------------------------------------|-----------------------------------------------------------------------------------------|--------------------------------------------------------------------------|
|                                                                                                                                                                                                                                                                                                     | RBW                                                                                     | RBW                                                                      |
| This super simple, organic, glowing sconce is distinguished by its pared-down silhouette. A simple cross-wire frame is fully cocooned in woven threads, then sprayed with a matte lacquer finish. The resulting built-in shade emits a lantern-like, ambient light, ideally installed in multiples. | Type<br>Wall                                                                            | Electrical Characteristics  IP 20 110-277V Input DALI, 0.1% dimming DALI |
|                                                                                                                                                                                                                                                                                                     | Material                                                                                | Photometric Data                                                         |
|                                                                                                                                                                                                                                                                                                     | Resilient webbed nylon skin<br>over wire frame. Finished<br>with durable matte lacquer. | CRI 90                                                                   |
| Downloads                                                                                                                                                                                                                                                                                           | Dimension                                                                               |                                                                          |
| <ul><li>CAD</li><li>Instructions</li><li>Photometry</li></ul>                                                                                                                                                                                                                                       | <b>Light Temperature</b> 3500K                                                          | Colour/Finish Woven Threads                                              |
|                                                                                                                                                                                                                                                                                                     |                                                                                         |                                                                          |