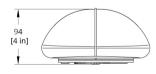

| MS-2-35-277_DL_DEX                                                                                                                                                                                                                                                                                  | Brand                                                                                   | Designer                                                                 |
|-----------------------------------------------------------------------------------------------------------------------------------------------------------------------------------------------------------------------------------------------------------------------------------------------------|-----------------------------------------------------------------------------------------|--------------------------------------------------------------------------|
|                                                                                                                                                                                                                                                                                                     | RBW                                                                                     | RBW                                                                      |
| This super simple, organic, glowing sconce is distinguished by its pared-down silhouette. A simple cross-wire frame is fully cocooned in woven threads, then sprayed with a matte lacquer finish. The resulting built-in shade emits a lantern-like, ambient light, ideally installed in multiples. | Type<br>Wall                                                                            | Electrical Characteristics  IP 20 110-277V Input DALI, 0.1% dimming DALI |
|                                                                                                                                                                                                                                                                                                     | Material                                                                                | Photometric Data                                                         |
|                                                                                                                                                                                                                                                                                                     | Resilient webbed nylon skin<br>over wire frame. Finished<br>with durable matte lacquer. | CRI 90                                                                   |
| Downloads                                                                                                                                                                                                                                                                                           | Dimension                                                                               |                                                                          |
| <ul><li>CAD</li><li>Instructions</li><li>Photometry</li></ul>                                                                                                                                                                                                                                       | <b>Light Temperature</b> 3500K                                                          | Colour/Finish Woven Threads                                              |
|                                                                                                                                                                                                                                                                                                     |                                                                                         |                                                                          |