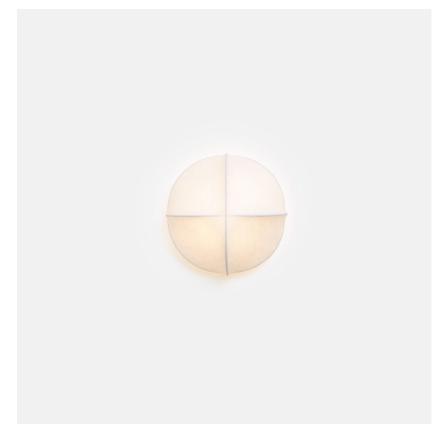

| MS-2-35-277_DL_DEX                                                                                                                                                                                                                                                                                  | Brand                                                                                   | Designer                                                                 |
|-----------------------------------------------------------------------------------------------------------------------------------------------------------------------------------------------------------------------------------------------------------------------------------------------------|-----------------------------------------------------------------------------------------|--------------------------------------------------------------------------|
|                                                                                                                                                                                                                                                                                                     | RBW                                                                                     | RBW                                                                      |
| This super simple, organic, glowing sconce is distinguished by its pared-down silhouette. A simple cross-wire frame is fully cocooned in woven threads, then sprayed with a matte lacquer finish. The resulting built-in shade emits a lantern-like, ambient light, ideally installed in multiples. | Type<br>Wall                                                                            | Electrical Characteristics  IP 20 110-277V Input DALI, 0.1% dimming DALI |
|                                                                                                                                                                                                                                                                                                     | Material                                                                                | Photometric Data                                                         |
|                                                                                                                                                                                                                                                                                                     | Resilient webbed nylon skin<br>over wire frame. Finished<br>with durable matte lacquer. | CRI 90                                                                   |
| Downloads                                                                                                                                                                                                                                                                                           | Dimension                                                                               |                                                                          |
| <ul><li>CAD</li><li>Instructions</li><li>Photometry</li></ul>                                                                                                                                                                                                                                       | <b>Light Temperature</b> 3500K                                                          | Colour/Finish Woven Threads                                              |
|                                                                                                                                                                                                                                                                                                     |                                                                                         |                                                                          |