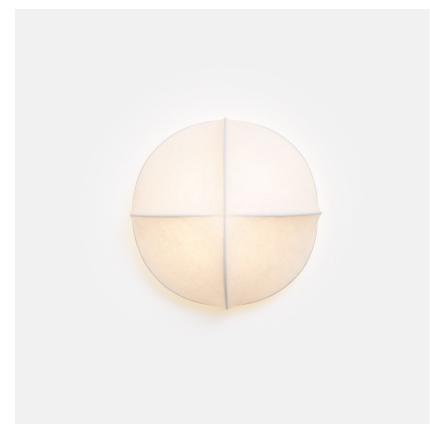

| MS-3-27-277_10_DEX                                                                                                                                                                                                                                                                                  | Brand                                                                                   | Designer                                                                  |
|-----------------------------------------------------------------------------------------------------------------------------------------------------------------------------------------------------------------------------------------------------------------------------------------------------|-----------------------------------------------------------------------------------------|---------------------------------------------------------------------------|
|                                                                                                                                                                                                                                                                                                     | RBW                                                                                     | RBW                                                                       |
| This super simple, organic, glowing sconce is distinguished by its pared-down silhouette. A simple cross-wire frame is fully cocooned in woven threads, then sprayed with a matte lacquer finish. The resulting built-in shade emits a lantern-like, ambient light, ideally installed in multiples. | Type<br>Wall                                                                            | Electrical Characteristics  IP 20 110-277V Input 0-10V, 0.1% dimming 0-10 |
|                                                                                                                                                                                                                                                                                                     | Material                                                                                | Photometric Data                                                          |
|                                                                                                                                                                                                                                                                                                     | Resilient webbed nylon skin<br>over wire frame. Finished<br>with durable matte lacquer. | CRI 90                                                                    |
| Downloads                                                                                                                                                                                                                                                                                           | Dimension                                                                               |                                                                           |
| <ul><li>CAD</li><li>▶ Instructions</li><li>▶ Photometry</li></ul>                                                                                                                                                                                                                                   | <b>Light Temperature</b> 2700K                                                          | Colour/Finish Woven Threads                                               |