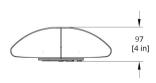

| MS-3-27-277_10_DEX                                                                                                                                                                                                                                                                                  | Brand                                                                                   | Designer                                                                  |
|-----------------------------------------------------------------------------------------------------------------------------------------------------------------------------------------------------------------------------------------------------------------------------------------------------|-----------------------------------------------------------------------------------------|---------------------------------------------------------------------------|
|                                                                                                                                                                                                                                                                                                     | RBW                                                                                     | RBW                                                                       |
| This super simple, organic, glowing sconce is distinguished by its pared-down silhouette. A simple cross-wire frame is fully cocooned in woven threads, then sprayed with a matte lacquer finish. The resulting built-in shade emits a lantern-like, ambient light, ideally installed in multiples. | Type<br>Wall                                                                            | Electrical Characteristics  IP 20 110-277V Input 0-10V, 0.1% dimming 0-10 |
|                                                                                                                                                                                                                                                                                                     | Material                                                                                | Photometric Data                                                          |
|                                                                                                                                                                                                                                                                                                     | Resilient webbed nylon skin<br>over wire frame. Finished<br>with durable matte lacquer. | CRI 90                                                                    |
| Downloads                                                                                                                                                                                                                                                                                           | Dimension                                                                               |                                                                           |
| <ul><li>CAD</li><li>▶ Instructions</li><li>▶ Photometry</li></ul>                                                                                                                                                                                                                                   | <b>Light Temperature</b> 2700K                                                          | Colour/Finish Woven Threads                                               |