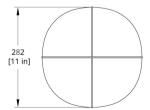

| MS-3-27-277_10_DEX                                                                                                                                                                                                                                                                                  | Brand                                                                                   | Designer                                                                  |
|-----------------------------------------------------------------------------------------------------------------------------------------------------------------------------------------------------------------------------------------------------------------------------------------------------|-----------------------------------------------------------------------------------------|---------------------------------------------------------------------------|
|                                                                                                                                                                                                                                                                                                     | RBW                                                                                     | RBW                                                                       |
| This super simple, organic, glowing sconce is distinguished by its pared-down silhouette. A simple cross-wire frame is fully cocooned in woven threads, then sprayed with a matte lacquer finish. The resulting built-in shade emits a lantern-like, ambient light, ideally installed in multiples. | Type<br>Wall                                                                            | Electrical Characteristics  IP 20 110-277V Input 0-10V, 0.1% dimming 0-10 |
|                                                                                                                                                                                                                                                                                                     | Material                                                                                | Photometric Data                                                          |
|                                                                                                                                                                                                                                                                                                     | Resilient webbed nylon skin<br>over wire frame. Finished<br>with durable matte lacquer. | CRI 90                                                                    |
| Downloads                                                                                                                                                                                                                                                                                           | Dimension                                                                               |                                                                           |
| <ul><li>CAD</li><li>▶ Instructions</li><li>▶ Photometry</li></ul>                                                                                                                                                                                                                                   | <b>Light Temperature</b> 2700K                                                          | Colour/Finish Woven Threads                                               |