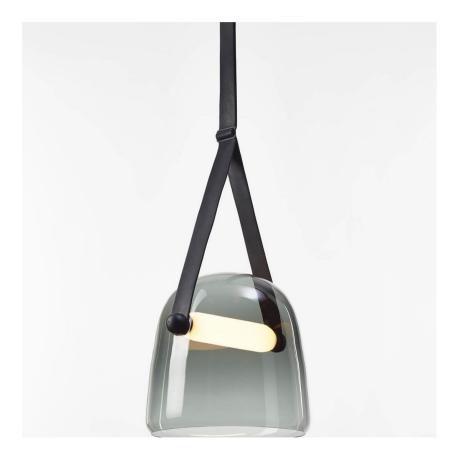

## Mona Large PC938

The Mona collection is based on the concept of penetrating forms. The light source boldly traverses the ample volume of smooth handblown glass to reveal the thrilling tension inherent in the design. The collection's essence, however, lies in its uncon ventional construction and refined combination of materials. It also boasts dimmable tubular LED light sources, developed by BROKIS, each with a different colour temperature. The entire Mona family has been technologically improved with innovative connectors and the replacement of the wood components with metal ones. These improvements make it easier to change out the light source and clean the lights. The wall variant is dimmable via an integrated dimmer in the lower part of the metal fixture, and the table variant offers touch dimming. The collection com prises several sizes (S, M, L, XL) and various types of lights (pendant, floor, table, wall).

Leather, Metal, Glass

CRI 90+

Dimension

Ø 380mm - Height 380mm

**Light Temperature** 

Colour/Finish