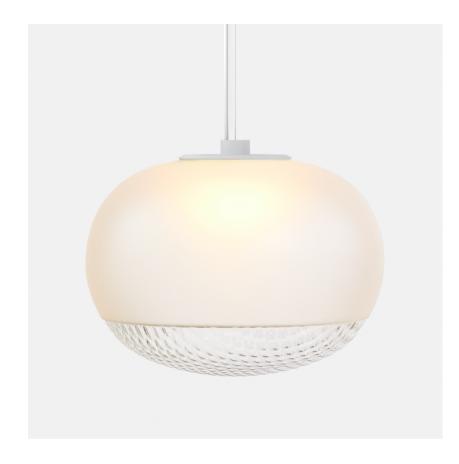

## PRP-CS-B-CF-PC20-30-277\_10\_DEX

With high-performance LEDs enclosed in a unique, prismatic shade, Print is the classic globe, elevated. Its striking surface, achieved by acclaimed designer Sylvain Willenz, is imprinted with a diamond texture that creates an understated, sparkling play of light.