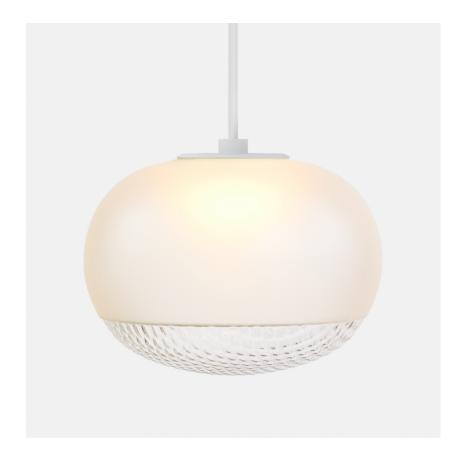

## PRP-ST-B-CF-PC20-27-277\_DL\_DEX

With high-performance LEDs enclosed in a unique, prismatic shade, Print is the classic globe, elevated. Its striking surface, achieved by acclaimed designer Sylvain Willenz, is imprinted with a diamond texture that creates an understated, sparkling play of light.

Pendant

IP 20

110-277V Input DALI, 0.1%

dimming DALI

Material

Photometric Data

Glass, PET Plastic, Aluminum

Dimension

Light Temperature

Colour/Finish

2700K

Matte White

Address 21/ 198-222 Young Street Waterloo NSW 2017, Australia

Open Hours Monday - Friday 9am - 5pm

Phone +61 2 9699 6007