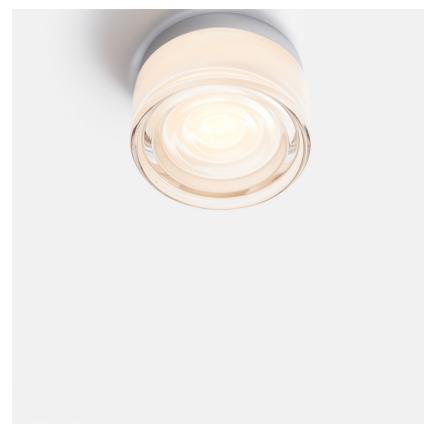

# RIPPLE-RB-RP-AA01-S20-30-LV-IP20-KIT

Meet Ripple, a new sconce and flush mount collection distinguished by its substantial solid glass shade. A unique texture of raised, concentric rings brings to mind ripples coursing along the surface of water.

#### Photometric Data

Cast solid glass, aluminum

CRI 90