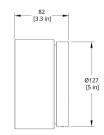

# RIPPLE-RB-RP-AA01-S20-30-LV-IP20-KIT

Meet Ripple, a new sconce and flush mount collection distinguished by its substantial solid glass shade. A unique texture of raised, concentric rings brings to mind ripples coursing along the surface of water.

# Downloads

CAD

▶ Instructions

▶ Photometry





#### Brand

# Designer

RBW

RBW

#### Type

### **Electrical Characteristics**

Wall,Ceiling Surface mounted IP 20 Low voltage driver required,

supplied by Koda. LED Lifespan 50k hours

Phase

#### Material

#### Photometric Data

Cast solid glass, aluminum

CRI 90

#### Dimension

127mm Ø x 84mm Depth

## Light Temperature

## Colour/Finish

3000K

White Glass Natural Anodized Backplate