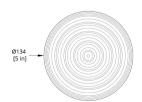

# RIPPLE-RB-RP-AA01-S20-30-LV-IP20-KIT

Meet Ripple, a new sconce and flush mount collection distinguished by its substantial solid glass shade. A unique texture of raised, concentric rings brings to mind ripples coursing along the surface of water.

# Downloads

CAD

▶ Instructions

▶ Photometry





#### Brand

# Designer

RBW

RBW

#### Type

### **Electrical Characteristics**

Wall,Ceiling Surface mounted IP 20 Low voltage driver required,

supplied by Koda. LED Lifespan 50k hours

Phase

#### Material

#### Photometric Data

Cast solid glass, aluminum

CRI 90

#### Dimension

127mm Ø x 84mm Depth

## Light Temperature

## Colour/Finish

3000K

White Glass Natural Anodized Backplate