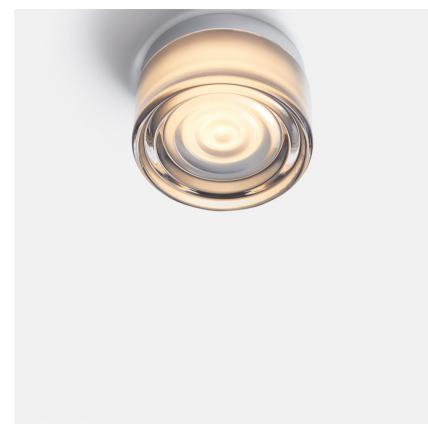

# RIPPLE-RB-RP-AA01-S21-27-LV-IP20-KIT

Meet Ripple, a new sconce and flush mount collection distinguished by its substantial solid glass shade. A unique texture of raised, concentric rings brings to mind ripples coursing along the surface of water.