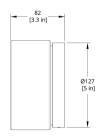

# RIPPLE-RB-RP-AA01-S21-27-LV-IP20-KIT

Meet Ripple, a new sconce and flush mount collection distinguished by its substantial solid glass shade. A unique texture of raised, concentric rings brings to mind ripples coursing along the surface of water.

## Downloads

- CAD
- ▶ Instructions
- ▶ Photometry





### Brand

### Designer

RBW

RBW

### Type

## **Electrical Characteristics**

Wall, Ceiling Surface mounted IP 20

Low voltage driver required, supplied by Koda. LED Lifespan 50k hours

Phase

#### Material

#### Photometric Data

Cast solid glass, aluminum

CRI 90

#### Dimension

127mm Ø x 84mm Depth

## Light Temperature

## Colour/Finish

2700K

Smoked Glass

Natural Anodized Backplate