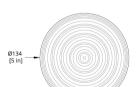

# RIPPLE-RB-RP-AA01-S21-27-LV-IP20-KIT

Meet Ripple, a new sconce and flush mount collection distinguished by its substantial solid glass shade. A unique texture of raised, concentric rings brings to mind ripples coursing along the surface of water.

## Downloads

- CAD
- ▶ Instructions
- ▶ Photometry





### Brand

### Designer

RBW

RBW

### Type

## **Electrical Characteristics**

Wall, Ceiling Surface mounted IP 20

Low voltage driver required, supplied by Koda. LED Lifespan 50k hours

Phase

#### Material

#### Photometric Data

Cast solid glass, aluminum

CRI 90

#### Dimension

127mm Ø x 84mm Depth

## Light Temperature

## Colour/Finish

2700K

Smoked Glass

Natural Anodized Backplate