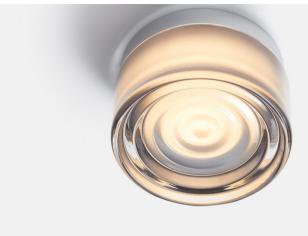

## RIPPLE-RB-RP-AA01-S21-30-LV-IP20-KIT

Meet Ripple, a new sconce and flush mount collection distinguished by its substantial solid glass shade. A unique texture of raised, concentric rings brings to mind ripples coursing along the surface of water.

## Material

Dimension

Photometric Data

Cast solid glass,aluminum CRI 90

127mm Ø x 84mm Depth

Light Temperature

3000K

Colour/Finish

Smoked Glass Natural Anodized Backplate