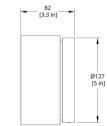

## Material

Dimension

Photometric Data

Cast solid glass,aluminum CRI 90

127mm Ø x 84mm Depth

Light Temperature

3000K

Colour/Finish