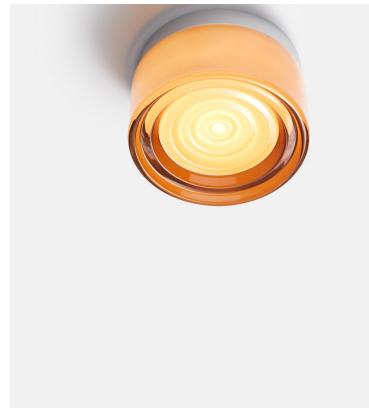

# RIPPLE-RB-RP-AA01-S23-30-LV-IP65-KIT

Meet Ripple, a new sconce and flush mount collection distinguished by its substantial solid glass shade. A unique texture of raised, concentric rings brings to mind ripples coursing along the surface of water.

## Colour/Finish

Copper Exterior Natural Anodized Backplate