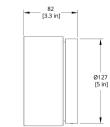

### Material

Photometric Data

Cast solid glass,aluminum CRI 90

Dimension

127mm Ø x 84mm Depth

Light Temperature

3000K