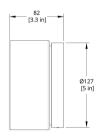

# RIPPLE-RB-RP-AA04-S21-30-LV-IP65-KIT

Meet Ripple, a new sconce and flush mount collection distinguished by its substantial solid glass shade. A unique texture of raised, concentric rings brings to mind ripples coursing along the surface of water.

# Downloads

- CAD
- ▶ Instructions
- ▶ Photometry



## Brand

### Designer

RBW

RBW

### Type

### **Electrical Characteristics**

Wall,Ceiling Surface mounted IP 65 Low voltage driver required,

supplied by Koda. LED Lifespan 50k hours

Phase

#### Material

#### Photometric Data

Cast solid glass, aluminum

CRI 90

#### Dimension

127mm Ø x 84mm Depth

# Light Temperature

# Colour/Finish

3000K

Smoked Glass Black Anodized Backplate