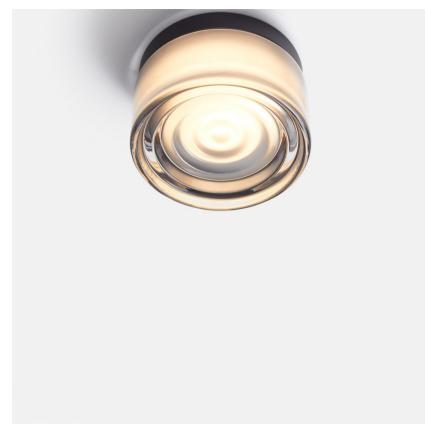

# RIPPLE-RB-RP-AA04-S21-30-LV-IP65-KIT

Meet Ripple, a new sconce and flush mount collection distinguished by its substantial solid glass shade. A unique texture of raised, concentric rings brings to mind ripples coursing along the surface of water.

#### Material

# Colour/Finish

3000K

Smoked Glass Black Anodized Backplate