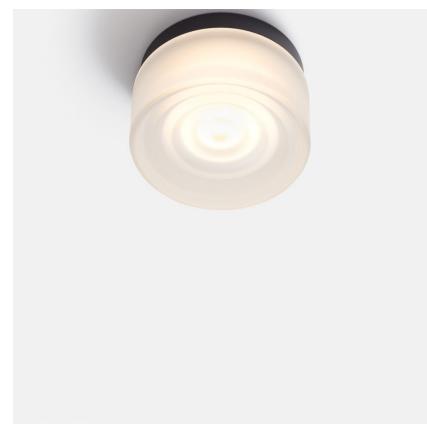

# Ripple | Frosted Glass | Black Anodized Backplate

Meet Ripple, a new sconce and flush mount collection distinguished by its substantial solid glass shade. A unique texture of raised, concentric rings brings to mind ripples coursing along the surface of water.

#### Colour/Finish

Frosted Glass Black Anodized Backplate