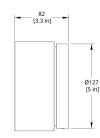

# Ripple | Frosted Glass | Black Anodized Backplate

Meet Ripple, a new sconce and flush mount collection distinguished by its substantial solid glass shade. A unique texture of raised, concentric rings brings to mind ripples coursing along the surface of water.

## Brand

RBW

### Designer

RBW

# Type Electrical Characteristics

Wall,Ceiling Surface mounted IP 65 Low voltage driver required, supplied by Koda. LED Lifespan 50k hours Phase,DALI,1-10V

#### Material Photometric Data

Cast solid glass, aluminum

CRI 90

# Downloads

CAD

▶ Instructions

▶ Photometry

#### Dimension

127mm Ø x 84mm Depth

# **Light Temperature**

2700K,3000K,3500K

#### Colour/Finish

Frosted Glass Black Anodized Backplate