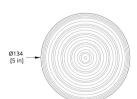

# Ripple | Frosted Glass | Black Anodized Backplate

Meet Ripple, a new sconce and flush mount collection distinguished by its substantial solid glass shade. A unique texture of raised, concentric rings brings to mind ripples coursing along the surface of water.

## Brand

RBW

### Designer

RBW

# Type Electrical Characteristics

Wall,Ceiling Surface mounted IP 65 Low voltage driver required, supplied by Koda. LED Lifespan 50k hours Phase,DALI,1-10V

#### Material Photometric Data

Cast solid glass, aluminum

CRI 90

# Downloads

CAD

▶ Instructions

▶ Photometry

#### Dimension

127mm Ø x 84mm Depth

# **Light Temperature**

2700K,3000K,3500K

#### Colour/Finish

Frosted Glass Black Anodized Backplate